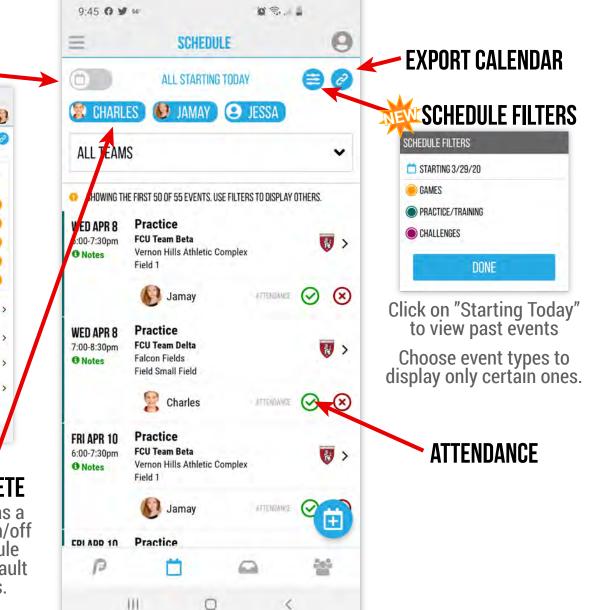

## **ATHLETE'S SCHEDULE** VIEW SCHEDULE & UPDATE PLAYER ATTENDANCE (BY EVENT)

Only when logged in as a parent. Click to turn on/off each athlete's schedule from the list view. Default shows all calendars.

#### CLICK ON INDIVIDUAL DATES/EVENTS TO VIEW MORE DETAILS