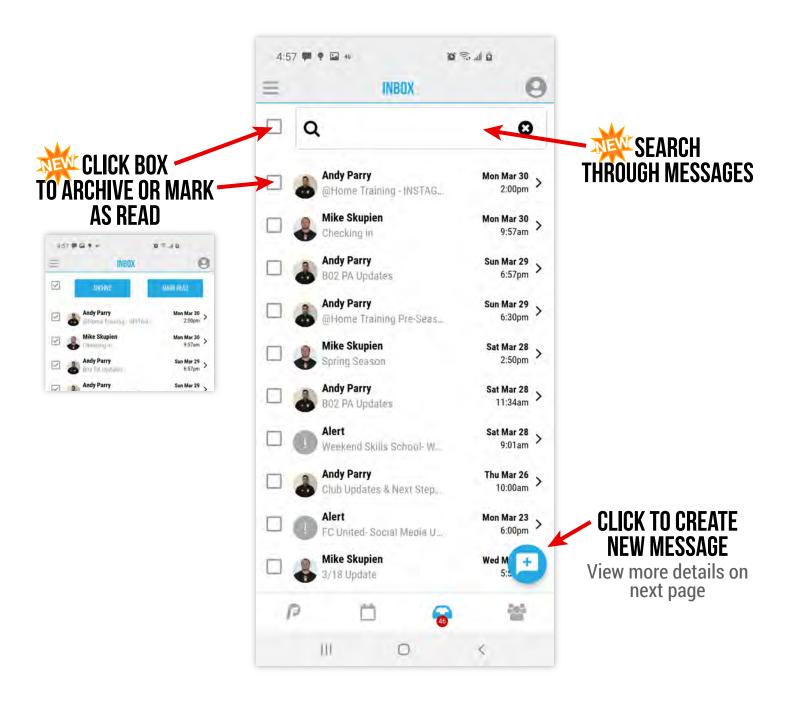

## **MESSAGING** Manage INBOX, Message Your Coach/Manager/Teammates/Parents

|               |                |     |     |      |          | mark       |            |      |           |           |      |           |              |      |
|---------------|----------------|-----|-----|------|----------|------------|------------|------|-----------|-----------|------|-----------|--------------|------|
| 4:57 🗰 🖼      | *.H            | 0   |     | -4:5 | 8 🗭 🖴    | 9 m        | ×          | 1910 |           | 4.58 🗰    |      |           | <b>1 3</b> 1 | a    |
| <             | SELECT TE      | AMS | 0   | <    |          | SELECT     | RECIPIENTS |      | e         | <         | N    | EW MESSAG | E            | e    |
| Boys 2002 Pre | -Academy       |     | >   | 25 1 | Parent + | Athlete    | Parent     | 🕑 In | dividuals | To Daniel | . Os | car and 1 | l other      | 0 >  |
| Boys 2005 Pre | -Academy White |     | >   | Boys | 2002 P   | re-Academy |            |      |           | Subject   |      |           |              | 1    |
|               |                |     |     | 2    | 0        | Daniel     | -          |      | •         |           |      |           |              |      |
|               |                |     |     |      | 1        | Ethan      |            |      | ۵ 🗈       | Messag    |      | SEND      | MES          | SAGE |
|               |                |     |     |      | 2        | Oscar      | 6          |      |           |           |      |           |              |      |
|               |                |     |     | (0)  | 5        | Dylan      |            |      |           |           |      |           |              |      |
|               |                |     |     | 3    | 7        | Nicholas   | -          |      |           |           |      |           |              |      |
|               | •              |     |     | T    | 8        | Andrew     |            |      |           |           |      |           |              |      |
|               |                |     |     | 2    | 9        | Dylan      | 6 - T      |      |           |           |      |           |              |      |
|               |                |     |     | 1    | 11       | Aidan      |            |      |           |           |      |           |              |      |
|               |                |     |     | *    | 12       | Tal        |            |      |           |           |      |           |              |      |
|               |                |     |     | 1    | 14       | John       |            |      |           |           |      |           |              |      |
|               |                |     |     |      | 16       | Nicholas 👘 |            |      | $\odot$   |           |      |           |              |      |
| P             | Ó              | 8   | 201 |      | P        | Ö          | 8          |      | 100       | P         | Ê    | 1         | 8            | 섵    |
| 10            | 0              |     | 4   |      | 11       | )          | 0          | ć    |           |           | 10   | 0         | <            |      |

#### **SELECT YOUR RECIPIENTS**

Select to message whole team or just specific individuals. Must select "Parent" or "Parent + Athlete." You don't have the capability to solely message athletes.

#### **NEW MESSAGE**

THE PLAYERFIRST EXPERIENCE: Family how tos