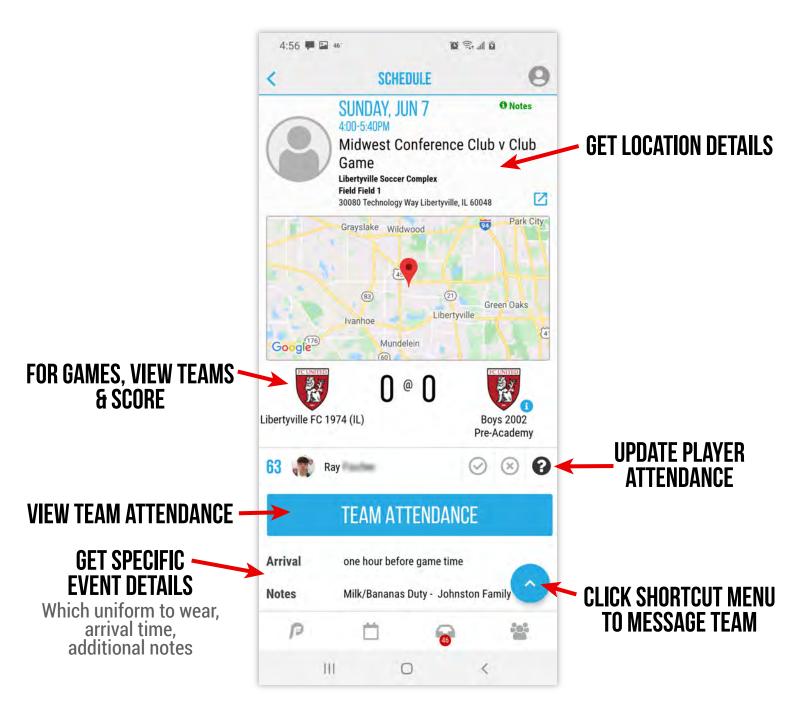

------------|
| Use Your Club's PlayerFirst Login 3 Username Password                   | RETRIEVE PLAYERFIRST LOGIN<br>I NEED MY USERNAME<br>I HAVE MY USERNAME, BUT NEED MY PASSWORD |
| LOG IN       Need Help?     Retrieve Your Login       Create an Account | <u>Back to Log In</u>                                                                        |

If you are still having trouble after following the above reset link instructions, email support@playerfirsttech.com







## **ATHLETE'S SCHEDULE** VIEW SCHEDULE & UPDATE PLAYER ATTENDANCE (BY EVENT)



Only when logged in as a parent. Click to turn on/off each athlete's schedule from the list view. Default shows all calendars.



#### CLICK ON INDIVIDUAL DATES/EVENTS TO VIEW MORE DETAILS



## **ATHLETE'S SCHEDULE: SINGLE EVENT VIEW**





## **MESSAGING** Manage INBOX, Message Your Coach/Manager/Teammates/Parents





|               |                |     |     |      |          | mark       |            |      |           |           |      |           |              |      |
|---------------|----------------|-----|-----|------|----------|------------|------------|------|-----------|-----------|------|-----------|--------------|------|
| 4:57 🗰 🖼      | *.H            | 0   |     | -4:5 | 8 🗭 🖴    | 9 m        | ×          | 1910 |           | 4.58 🗰    |      |           | <b>1 3</b> 1 | a    |
| <             | SELECT TE      | AMS | 0   | <    |          | SELECT     | RECIPIENTS |      | e         | <         | N    | EW MESSAG | E            | e    |
| Boys 2002 Pre | -Academy       |     | >   | 25 1 | Parent +