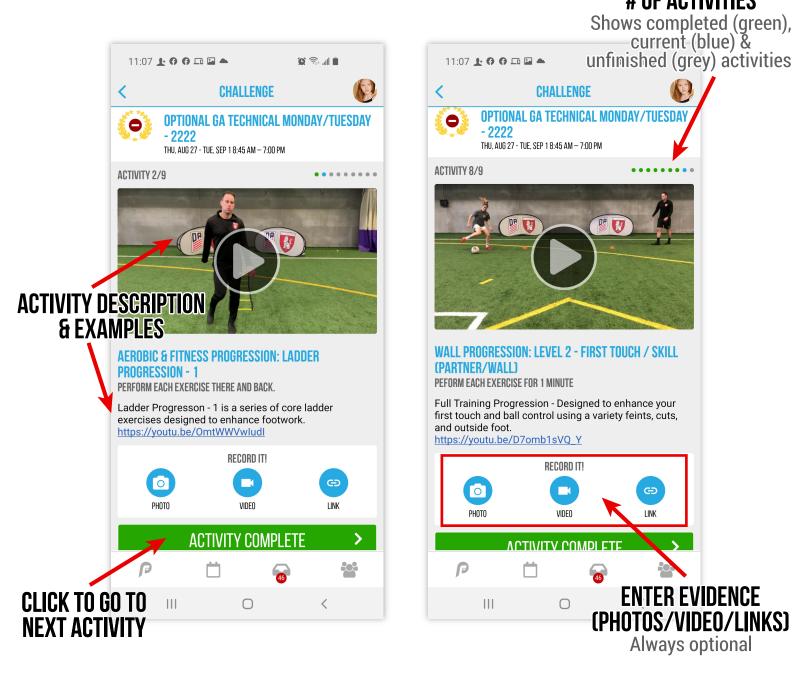

CLICK PLAYER'S NAME IN THE ROSTER TO VIEW Athlete Profile & Parent Contact info

View, download and upload your team photos!

\*Leaderboards will only show if coach chooses to turn on that feature. For more detailed instructions, please view our additional challenges tutorial.

For more detailed instructions, please view our additional challenges tutorial.

| 11:08 🛓 🖗 🖗 🗔 🖬 📥 🏾 🎉 🕾 네 🗎 | 11:08 上 🖗 🗗 🖬 📥 👔 🖘 📶 🗎                                                                                                             | 11:29 🖿 📥                                                                                                                                                                                                                                                                                                                                                                                                                                                                                                                                                                                                                                                                                                                                                                                                                                                                                                                                                                                                                                                                                                                                                                                                                                                                                                                                                                                                                                                                                                                                                                                                                                                                                                                                                                                                                                                                                                                                                                                                                                                                                                                      | ()<br>()<br>()<br>()<br>()<br>()<br>()<br>()<br>()<br>()<br>()<br>()<br>()<br>( |
|-----------------------------|-------------------------------------------------------------------------------------------------------------------------------------|--------------------------------------------------------------------------------------------------------------------------------------------------------------------------------------------------------------------------------------------------------------------------------------------------------------------------------------------------------------------------------------------------------------------------------------------------------------------------------------------------------------------------------------------------------------------------------------------------------------------------------------------------------------------------------------------------------------------------------------------------------------------------------------------------------------------------------------------------------------------------------------------------------------------------------------------------------------------------------------------------------------------------------------------------------------------------------------------------------------------------------------------------------------------------------------------------------------------------------------------------------------------------------------------------------------------------------------------------------------------------------------------------------------------------------------------------------------------------------------------------------------------------------------------------------------------------------------------------------------------------------------------------------------------------------------------------------------------------------------------------------------------------------------------------------------------------------------------------------------------------------------------------------------------------------------------------------------------------------------------------------------------------------------------------------------------------------------------------------------------------------|---------------------------------------------------------------------------------|
| < CHALLENGE                 | < @HOME CHALLENGE DETAILS                                                                                                           | < @HOME CHALL                                                                                                                                                                                                                                                                                                                                                                                                                                                                                                                                                                                                                                                                                                                                                                                                                                                                                                                                                                                                                                                                                                                                                                                                                                                                                                                                                                                                                                                                                                                                                                                                                                                                                                                                                                                                                                                                                                                                                                                                                                                                                                                  | LENGE DETAILS                                                                   |
|                             | OPTIONAL GA TECHNICAL MONDAY/TUESDAY<br>- 2222<br>THU, AUG 27 - TUE, SEP 1 8:45 AM - 7:00 PM                                        | Company of the second s | <b>ESSION: ROUTINE 1</b><br>gression for 1 minute                               |
|                             | CHALLENGE COMPLETED!                                                                                                                | WALL EXERCISE:<br>PROGRESSION LE<br>3 x 30 seconds for                                                                                                                                                                                                                                                                                                                                                                                                                                                                                                                                                                                                                                                                                                                                                                                                                                                                                                                                                                                                                                                                                                                                                                                                                                                                                                                                                                                                                                                                                                                                                                                                                                                                                                                                                                                                                                                                                                                                                                                                                                                                         | EVEL 1<br>each exercise                                                         |
| YOU DID IT!                 | AEROBIC & FITNESS PROGRESSION:<br>LADDER PROGRESSION - 1<br>Perform each exercise there and back.                                   | WALL PRUGRESS<br>TOUCH / SKILL (I<br>Peform each exerci                                                                                                                                                                                                                                                                                                                                                                                                                                                                                                                                                                                                                                                                                                                                                                                                                                                                                                                                                                                                                                                                                                                                                                                                                                                                                                                                                                                                                                                                                                                                                                                                                                                                                                                                                                                                                                                                                                                                                                                                                                                                        |                                                                                 |
|                             | AEROBIC & FITNESS EXERCISE:<br>SUPER SHUTTLE - 1<br>Perform exercise 4 x right and 4 x left. Rest 30-45<br>seconds in between reps. | AEROBIC & FITNE<br>FARTLEK RUN<br>Complete Total Rep                                                                                                                                                                                                                                                                                                                                                                                                                                                                                                                                                                                                                                                                                                                                                                                                                                                                                                                                                                                                                                                                                                                                                                                                                                                                                                                                                                                                                                                                                                                                                                                                                                                                                                                                                                                                                                                                                                                                                                                                                                                                           |                                                                                 |
|                             | BALL MASTERY PROGRESSION: 2                                                                                                         | NOT RANKED                                                                                                                                                                                                                                                                                                                                                                                                                                                                                                                                                                                                                                                                                                                                                                                                                                                                                                                                                                                                                                                                                                                                                                                                                                                                                                                                                                                                                                                                                                                                                                                                                                                                                                                                                                                                                                                                                                                                                                                                                                                                                                                     |                                                                                 |
|                             | CONE BALL MASTERY - LEVEL 4                                                                                                         | ★ 🚱 Jamay                                                                                                                                                                                                                                                                                                                                                                                                                                                                                                                                                                                                                                                                                                                                                                                                                                                                                                                                                                                                                                                                                                                                                                                                                                                                                                                                                                                                                                                                                                                                                                                                                                                                                                                                                                                                                                                                                                                                                                                                                                                                                                                      | Gipson                                                                          |
|                             | Complete each activity for 1 minute                                                                                                 | Charles                                                                                                                                                                                                                                                                                                                                                                                                                                                                                                                                                                                                                                                                                                                                                                                                                                                                                                                                                                                                                                                                                                                                                                                                                                                                                                                                                                                                                                                                                                                                                                                                                                                                                                                                                                                                                                                                                                                                                                                                                                                                                                                        | Gipson                                                                          |
|                             | BALL MASTERY PROGRESSION: 10<br>CONE DRIBBLING BALL MASTERY -                                                                       | O 🚱 Peyton                                                                                                                                                                                                                                                                                                                                                                                                                                                                                                                                                                                                                                                                                                                                                                                                                                                                                                                                                                                                                                                                                                                                                                                                                                                                                                                                                                                                                                                                                                                                                                                                                                                                                                                                                                                                                                                                                                                                                                                                                                                                                                                     | Gipson                                                                          |
| P 🗀 👦 😫                     | P 📋 🔂 🗃                                                                                                                             | P Ö                                                                                                                                                                                                                                                                                                                                                                                                                                                                                                                                                                                                                                                                                                                                                                                                                                                                                                                                                                                                                                                                                                                                                                                                                                                                                                                                                                                                                                                                                                                                                                                                                                                                                                                                                                                                                                                                                                                                                                                                                                                                                                                            | <b>4</b> 0                                                                      |
|                             | III O <                                                                                                                             | (                                                                                                                                                                                                                                                                                                                                                                                                                                                                                                                                                                                                                                                                                                                                                                                                                                                                                                                                                                                                                                                                                                                                                                                                                                                                                                                                                                                                                                                                                                                                                                                                                                                                                                                                                                                                                                                                                                                                                                                                                                                                                                                              |                                                                                 |