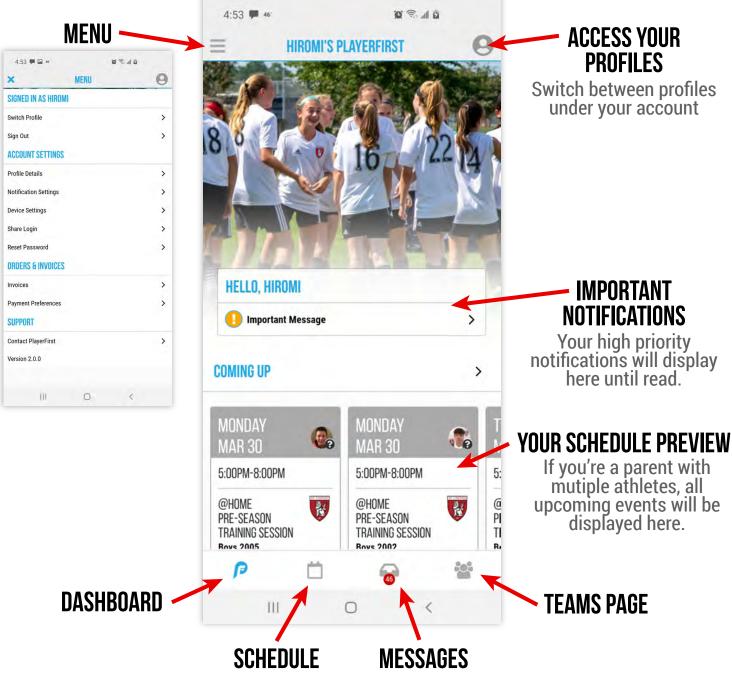

## **ACCESSING PROFILES** How to view, edit and switch between user profiles

| 4:53 🗭 🖬 46           |      | 10 1 1 al 0 |   |
|-----------------------|------|-------------|---|
| ×                     | MENU |             | 0 |
| SIGNED IN AS HIROM    |      |             |   |
| Switch Profile        |      |             | > |
| Sign Out              |      |             | > |
| ACCOUNT SETTINGS      |      |             |   |
| Profile Details       |      |             | > |
| Notification Settings |      |             | > |
| Device Settings       |      |             | > |
| Share Login           |      |             | > |
| Reset Password        |      |             | > |
| ORDERS & INVOICES     |      |             |   |
| Invoices              |      |             | > |
| Payment Preferences   |      |             | > |
| SUPPORT               |      |             |   |
| Contact PlayerFirst   |      |             | > |
| Version 2.0.0         |      |             |   |
|                       |      |             |   |
| UI                    | 0    | <           |   |

## **NOTIFICATION SETTINGS BY DEVICE OR BY INDIVIDUAL PROFILES.** CAN BE FOUND IN THE TOP LEFT MENU.

Manage how you receive notifications for shcedule changes and messages from coaches, teammates, parents and the club

# **SHARE A LOGIN CODE WITH ATHLETES OR OTHER FAMILY MEMBERS SO THEY HAVE ACCESS TO YOUR PROFILE AND SCHEDULE. CAN BE FOUND IN THE TOP LEFT MENU. ONLY VIEWABLE IN PARENT PROFILE.**

SUPPORT@PLAYERFIRSTTECH.COM