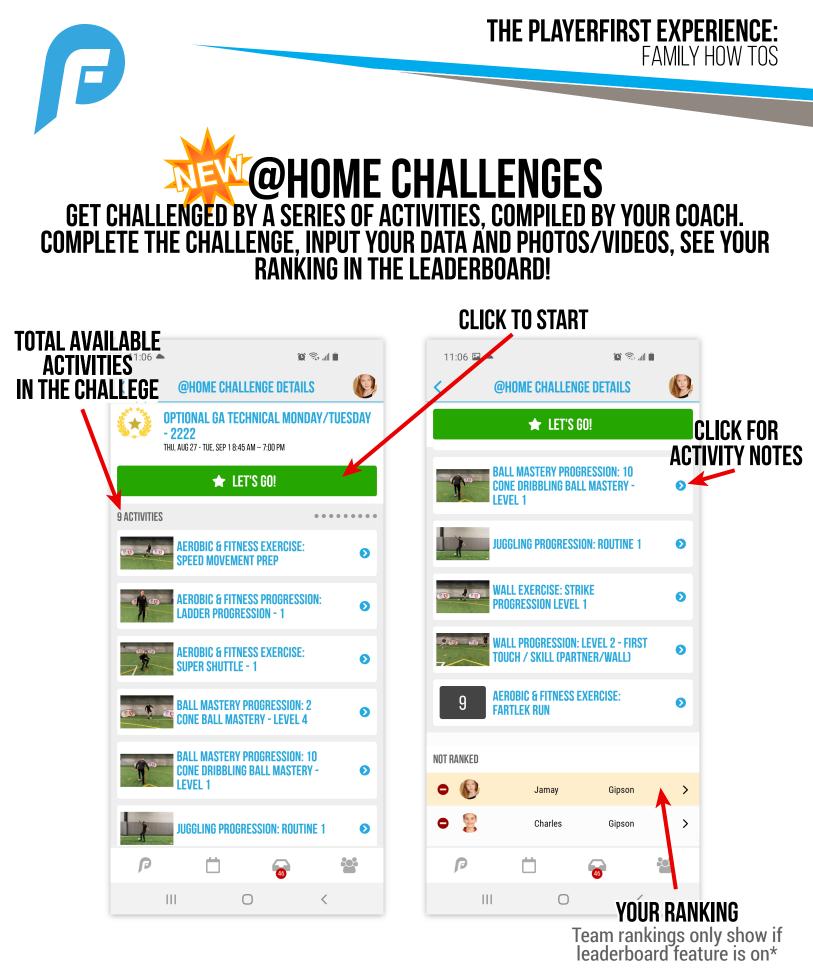

CLICK PLAYER'S NAME IN THE ROSTER TO VIEW Athlete Profile & Parent Contact info

View, download and upload your team photos!

\*Leaderboards will only show if coach chooses to turn on that feature. For more detailed instructions, please view our additional challenges tutorial.