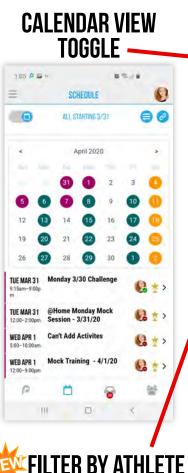

## **ATHLETE'S SCHEDULE** VIEW SCHEDULE & UPDATE PLAYER ATTENDANCE (BY EVENT)

Only when logged in as a parent. Click to turn on/off each athlete's schedule from the list view. Default shows all calendars.

#### CLICK ON INDIVIDUAL DATES/EVENTS TO VIEW MORE DETAILS