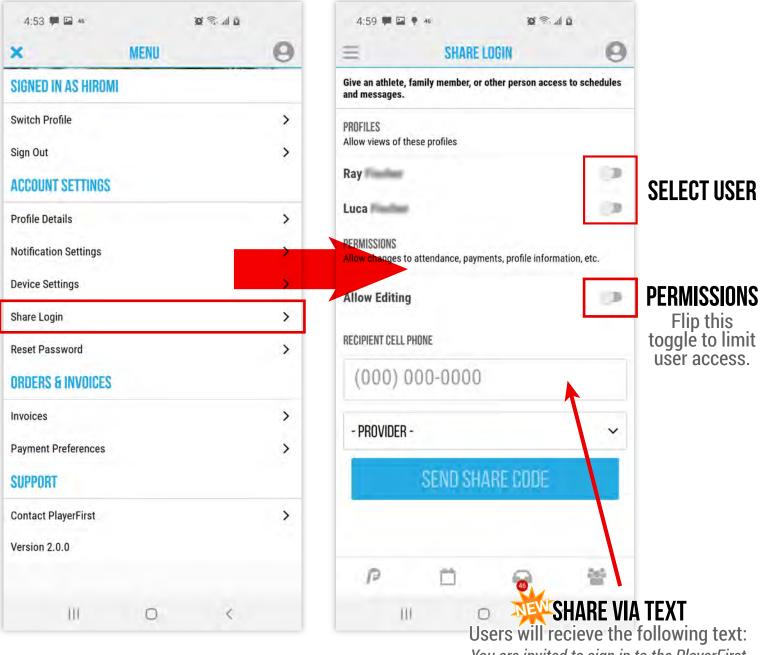

# **SHARE A LOGIN CODE WITH ATHLETES OR OTHER FAMILY MEMBERS SO THEY HAVE ACCESS TO YOUR PROFILE AND SCHEDULE. CAN BE FOUND IN THE TOP LEFT MENU. ONLY VIEWABLE IN PARENT PROFILE.**

SUPPORT@PLAYERFIRSTTECH.COM