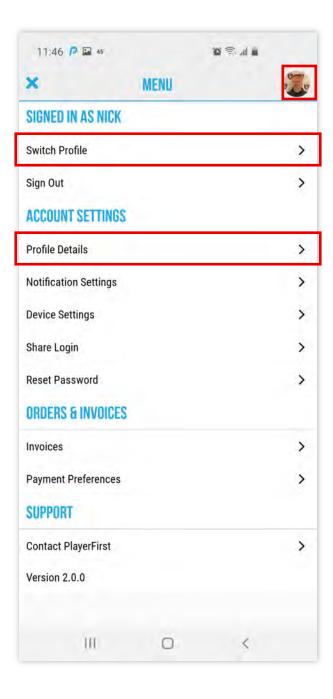

AYER'S ROSTER & CONTACT INFORMATION





CLICK PLAYER'S NAME IN THE ROSTER TO VIEW ATHLETE PROFILE & PARENT CONTACT INFO



**@HOME CHALLENGES** 

CHALLENGE ATHLETES WITH A SERIES OF ACTIVITIES. ASSIGN A CHALLENGE TO A TEAM FOR A SPECIFIC DATE & TIME. ONCE COMPLETED, ATHLETES ENTER DATA & EVIDENCE, THEN CAN VIEW THEIR RANKING IN THE LEADERBOARD.



\*Leaderboards will only show if coach chooses to turn on that feature. For more detailed instructions, please view our additional challenges tutorial.

**CLICK AFTER ACTIVITY** 

# B W C

# **@HOME CHALLENGES: ATHLETE'S VIEW**









ENTER EVIDENCE (PHOTOS/VIDEO/LINKS)

For more detailed instructions, please view our additional challenges tutorial.

ATHLETE'S RANKING



# ACCESSING PROFILES HOW TO VIEW, EDIT AND SWITCH BETWEEN USER PROFILES





# **NOTIFICATION SETTINGS**

# CUSTOMIZE NOTIFICATION SETTINGS BY DEVICE OR BY INDIVIDUAL PROFILES. CAN BE FOUND IN THE TOP LEFT MENU.



Manage how you receive notifications for schedule changes and messages from managers, athletes, parents and the club





## **SHARING YOUR LOGIN INFO**

SHARE A LOGIN CODE WITH ATHLETES OR OTHER FAMILY MEMBERS SO THEY HAVE ACCESS TO YOUR PROFILE AND SCHEDULE. CAN BE FOUND IN THE TOP LEFT MENU. ONLY VIEWABLE IN PARENT PROFILE.



You are invited to sign in to the PlayerFirst app with username: xxxxxx and access code: xxxxxxxxx. Invite expires in 24 hours.