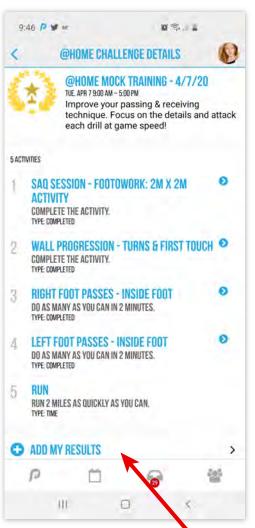

# TEAM PAGE PLAYER'S ROSTER & CONTACT INFORMATION

CLICK PLAYER'S NAME IN THE ROSTER TO VIEW ATHLETE PROFILE & PARENT CONTACT INFO

**@HOME CHALLENGES** 

CHALLENGE ATHLETES WITH A SERIES OF ACTIVITIES. ASSIGN A CHALLENGE TO A TEAM FOR A SPECIFIC DATE & TIME. ONCE COMPLETED, ATHLETES ENTER DATA & EVIDENCE, THEN CAN VIEW THEIR RANKING IN THE LEADERBOARD.

\*Leaderboards will only show if coach chooses to turn on that feature. For more detailed instructions, please view our additional challenges tutorial.

**CLICK AFTER ACTIVITY** 