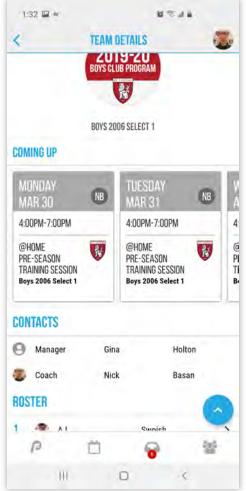

#### **KEEP TRACK OF ALL YOUR TEAMS, SCHEDULED EVENTS, STANDINGS & MORE!**

**SELECT YOUR TEAM** 

**VIEW TEAM DETAILS** 

CLICK SHORTCUT MENU
TO ACCESS ADDITIONAL
OPTIONS: MESSAGE TEAM &
TEAM PHOTO GALLERY

# TEAM PAGE PLAYER'S ROSTER & CONTACT INFORMATION

CLICK PLAYER'S NAME IN THE ROSTER TO VIEW ATHLETE PROFILE & PARENT CONTACT INFO

**@HOME CHALLENGES** 

CHALLENGE ATHLETES WITH A SERIES OF ACTIVITIES. ASSIGN A CHALLENGE TO A TEAM FOR A SPECIFIC DATE & TIME. ONCE COMPLETED, ATHLETES ENTER DATA & EVIDENCE, THEN CAN VIEW THEIR RANKING IN THE LEADERBOARD.