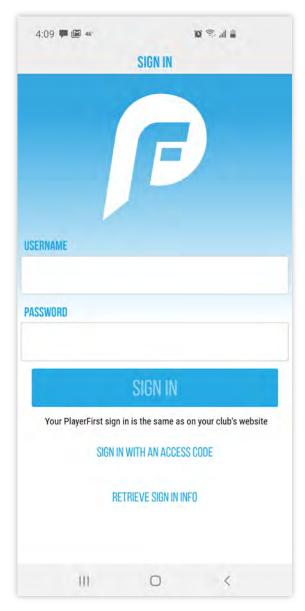

## SIGNING INTO YOUR ACCOUNT

Note: If logging in to complete an @Home Challenge, the player must choose themselves when logging in (not the parent).

Use the same Username & Password as on your club's website.

## SIGNING IN: USERNAME & PASSWORD HELP

GO TO THE PLAYERFIRST PAGE ON YOUR CLUB'S WEBSITE AND FOLLOW THE STEPS TO RETRIEVE YOUR LOGIN INFO.

If you are still having trouble after following the above reset link instructions, email support@playerfirsttech.com