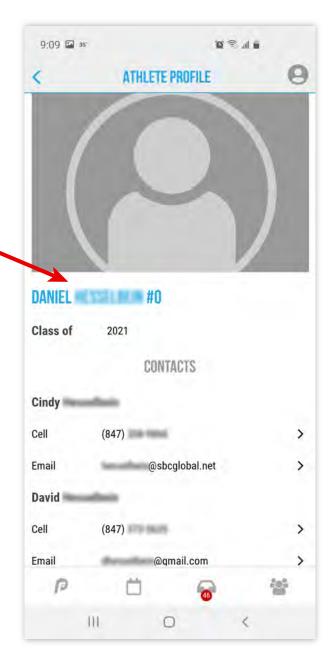

# TEAM PAGE PLAYER'S ROSTER & CONTACT INFORMATION

CLICK PLAYER'S NAME IN THE ROSTER TO VIEW ATHLETE PROFILE & PARENT CONTACT INFO

**@HOME CHALLENGES** 

CHALLENGE ATHLETES WITH A SERIES OF ACTIVITIES. ASSIGN A CHALLENGE TO A TEAM FOR A SPECIFIC DATE & TIME. ONCE COMPLETED, ATHLETES ENTER DATA & EVIDENCE, THEN CAN VIEW THEIR RANKING IN THE LEADERBOARD.