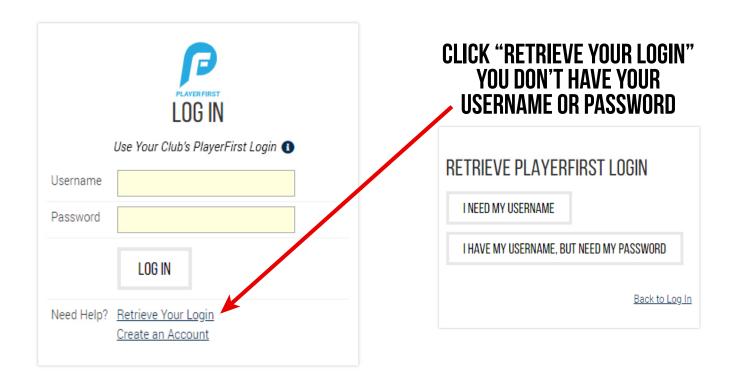

## SIGNING IN: USERNAME & PASSWORD HELP

GO TO THE PLAYERFIRST PAGE ON YOUR CLUB'S WEBSITE AND FOLLOW THE STEPS TO RETRIEVE YOUR LOGIN INFO.

If you are still having trouble after following the above reset link instructions, email support@playerfirsttech.com