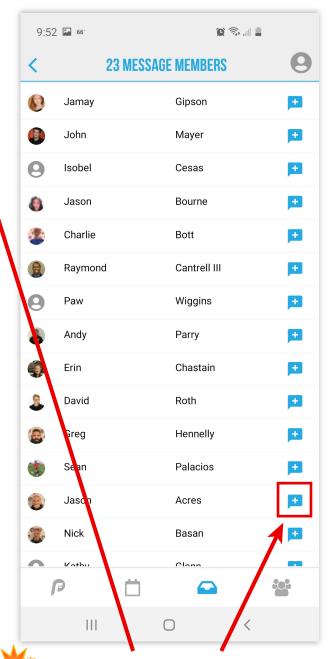

#### MESSAGE INDIVIDUALS FROM GROUP

Click top right "i" icon to view everyone in the group. Click message icon on the right to start a new message.