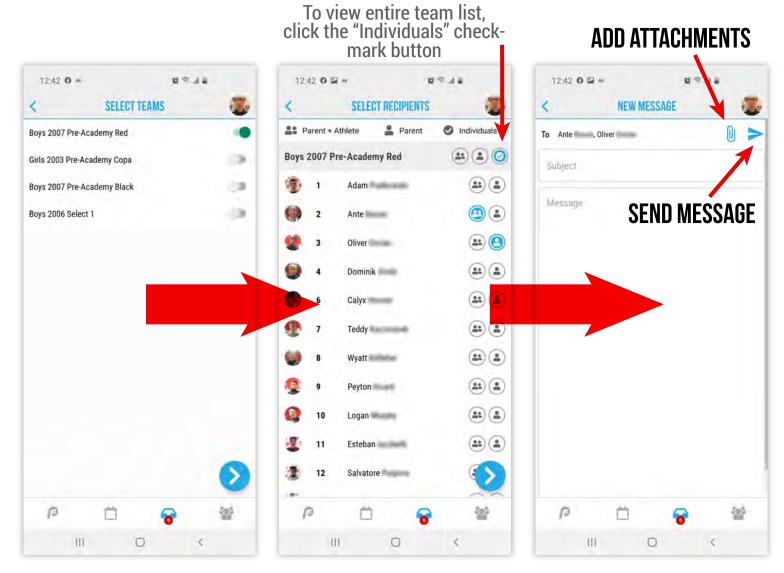

#### **MESSAGE YOUR MANAGERS/ATHLETES/PARENTS**

**SELECT YOUR TEAM** 

#### **SELECT YOUR RECIPIENTS**

Select to message whole team or just specific individuals. Must select "Parent" or "Parent + thlete." You don't have the capability to solely message athletes. **NEW MESSAGE** 