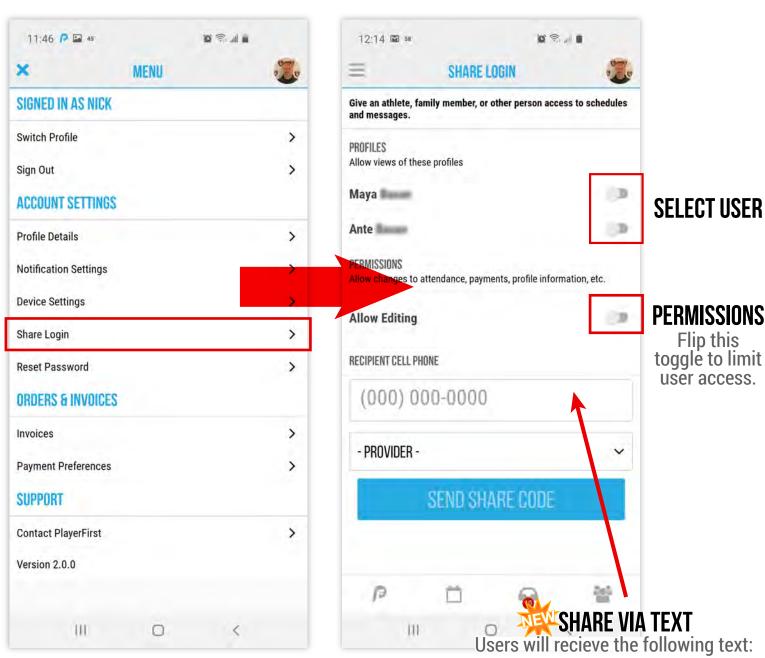

## **SHARING YOUR LOGIN INFO**

SHARE A LOGIN CODE WITH ATHLETES OR OTHER FAMILY MEMBERS SO THEY HAVE ACCESS TO YOUR PROFILE AND SCHEDULE. CAN BE FOUND IN THE TOP LEFT MENU. ONLY VIEWABLE IN PARENT PROFILE.

You are invited to sign in to the PlayerFirst app with username: xxxxxx and access code: xxxxxxxxx. Invite expires in 24 hours.