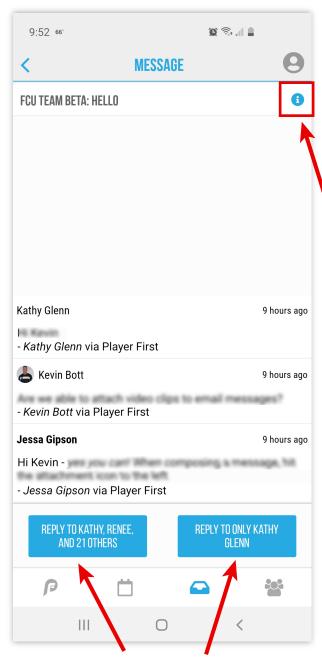

## **MESSAGING: GROUP MESSAGES**

#### **GROUP MESSAGE VIEW**

Reply to the whole group or just to who started the message

#### MESSAGE INDIVIDUALS FROM GROUP

Click top right "i" icon to view everyone in the group. Click message icon on the right to start a new message.