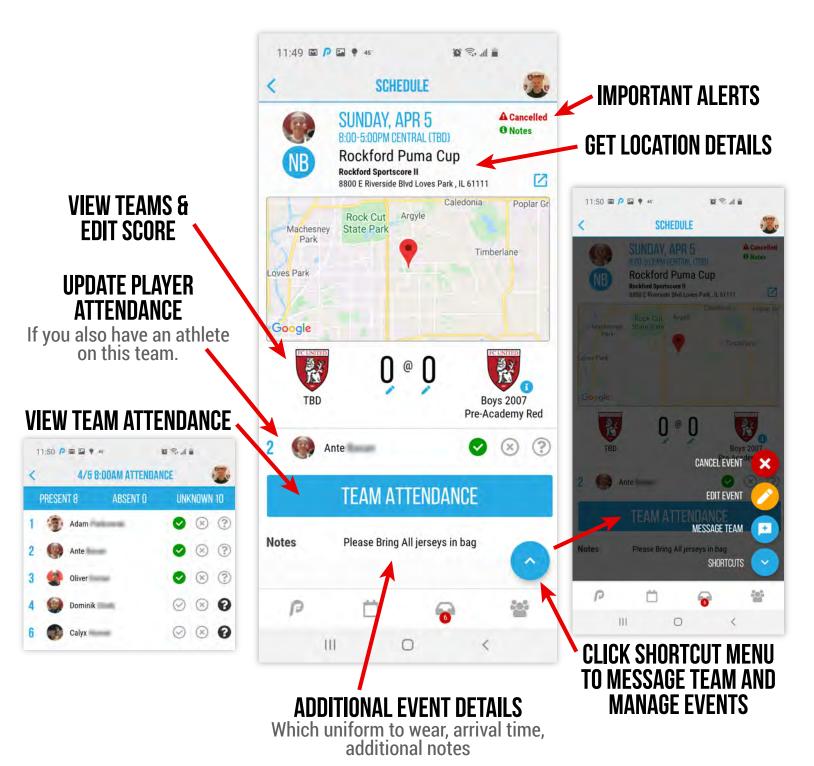

### **SCHEDULE**

VIEW SCHEDULE & UPDATE PLAYER ATTENDANCE (BY EVENT). CLICK ON INDIVIDUAL DATES/EVENTS TO EDIT & VIEW MORE DETAILS.

FILTER BY ATHLETE

Only when logged in as a parent. Click to turn on/off each athlete's schedule from the list view. Default shows all calendars.

#### **ATTENDANCE**

Shows your own athletes

#### **CREATE EVENT**

#### **SCHEDULE FILTERS**

Click on "Starting Today" to view past events.

Choose event types to display only certain ones.

#### **EXPORT SCHEDULE**

#### **FILTER BY TEAM**

# **INDIVIDUAL EVENT VIEW: GAME**