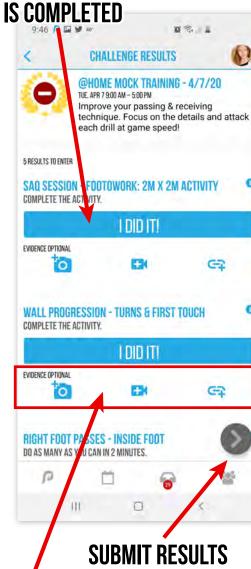

# **@HOME CHALLENGES: ATHLETE'S VIEW**

ENTER EVIDENCE (PHOTOS/VIDEO/LINKS)

For more detailed instructions, please view our additional challenges tutorial.

ATHLETE'S RANKING