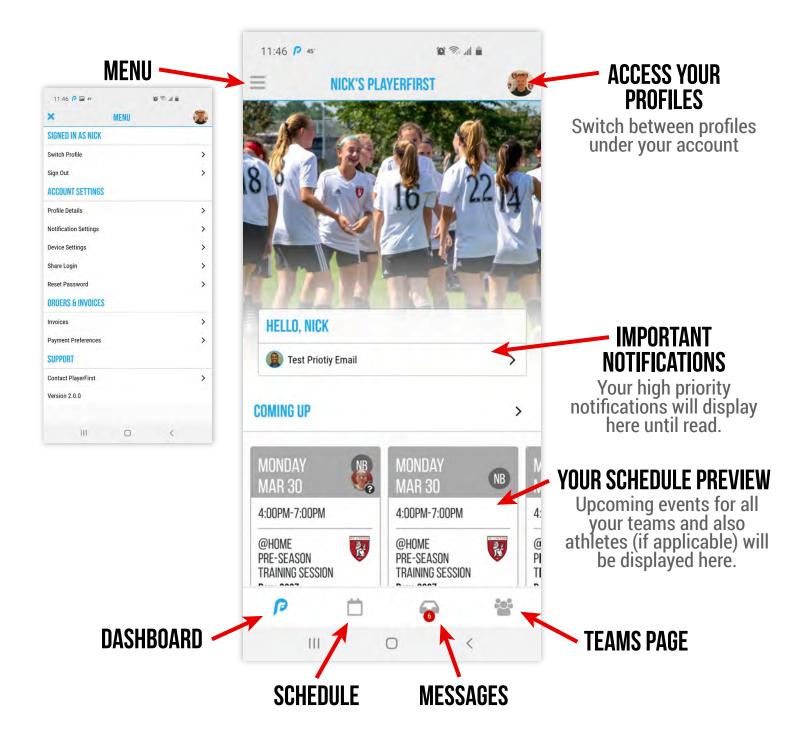

YOUR DASHBOARD

MAIN PAGE THAT HIGHLIGHTS YOUR MOST CURRENT AND IMPORTANT CONTENT: RECENT MESSAGES, UPCOMING EVENTS, ALERTS AND MORE!