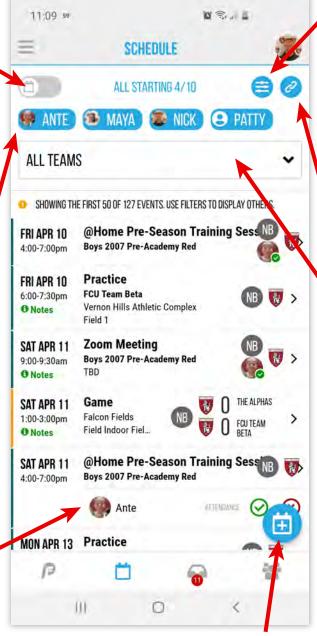

### **SCHEDULE**

VIEW SCHEDULE & UPDATE PLAYER ATTENDANCE (BY EVENT). CLICK ON INDIVIDUAL DATES/EVENTS TO EDIT & VIEW MORE DETAILS.

FILTER BY ATHLETE

Only when logged in as a parent. Click to turn on/off each athlete's schedule from the list view. Default shows all calendars.

#### **ATTENDANCE**

Shows your own athletes

#### **CREATE EVENT**

#### **SCHEDULE FILTERS**

Click on "Starting Today" to view past events.

Choose event types to display only certain ones.

#### **EXPORT SCHEDULE**

#### **FILTER BY TEAM**