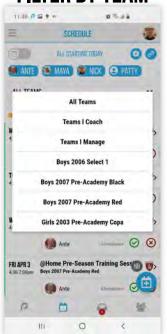

FO.



If you are still having trouble after following the above reset link instructions, email support@playerfirsttech.com



YOUR DASHBOARD

MAIN PAGE THAT HIGHLIGHTS YOUR MOST CURRENT AND IMPORTANT CONTENT: RECENT MESSAGES, UPCOMING EVENTS, ALERTS AND MORE!





### **SCHEDULE**

VIEW SCHEDULE & UPDATE PLAYER ATTENDANCE (BY EVENT). CLICK ON INDIVIDUAL DATES/EVENTS TO EDIT & VIEW MORE DETAILS.





FILTER BY ATHLETE

Only when logged in as a parent. Click to turn on/off each athlete's schedule from the list view. Default shows all calendars.

#### **ATTENDANCE**

Shows your own athletes



#### **CREATE EVENT**

#### **SCHEDULE FILTERS**



Click on "Starting Today" to view past events.

Choose event types to display only certain ones.

#### **EXPORT SCHEDULE**

#### **FILTER BY TEAM**





# **INDIVIDUAL EVENT VIEW: GAME**





# SCHEDULE: HOW TO CREATE AN EVENT YOU CAN ONLY CREATE EVENTS WHEN LOGGED IN AS A COACH OR MANAGER.



**CLICK "ADD EVENT" BUTTON** 

**SELECT EVENT TYPE** 

FILL IN FIELDS



# MESSAGING MANAGE INBOX, MESSAGE YOUR MANAGERS/TEAMMATES/PARENTS





# **MESSAGING: CREATING A NEW MESSAGE**

#### **MESSAGE YOUR MANAGERS/ATHLETES/PARENTS**



**SELECT YOUR TEAM** 

#### **SELECT YOUR RECIPIENTS**

Select to message whole team or just specific individuals. Must select "Parent" or "Parent + thlete." You don't have the capability to solely message athletes. **NEW MESSAGE** 



## **MESSAGING: GROUP MESSAGES**



#### **GROUP MESSAGE VIEW**

Reply to the whole group or just to who started the message



#### MESSAGE INDIVIDUALS FROM GROUP

Click top right "