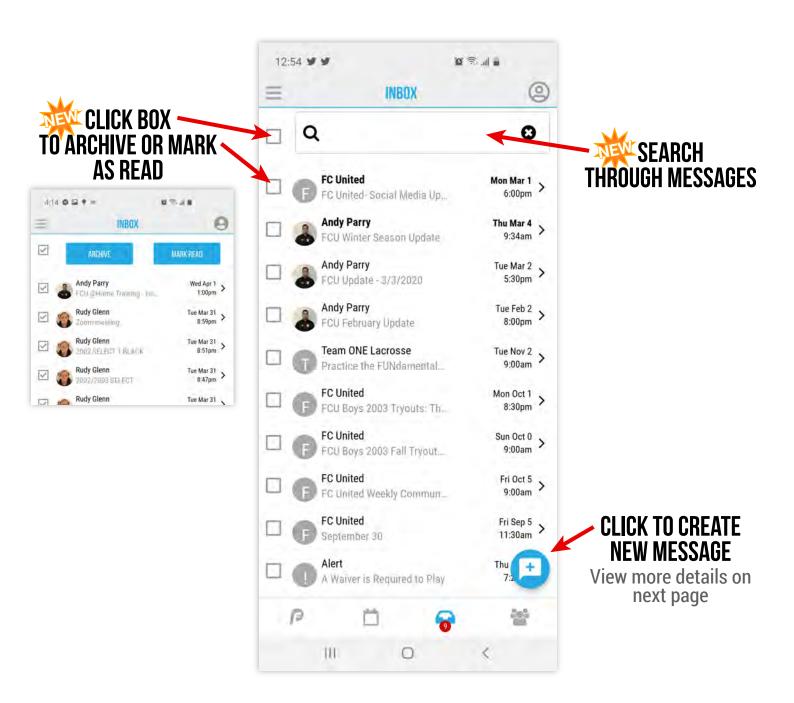

# MESSAGING MANAGE INBOX, MESSAGE YOUR MANAGERS/TEAMMATES/PARENTS

# **MESSAGING: CREATING A NEW MESSAGE**