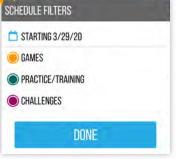

#### **SCHEDULE FILTERS**

Click on "Starting Today" to view past events.

Choose event types to display only certain ones.