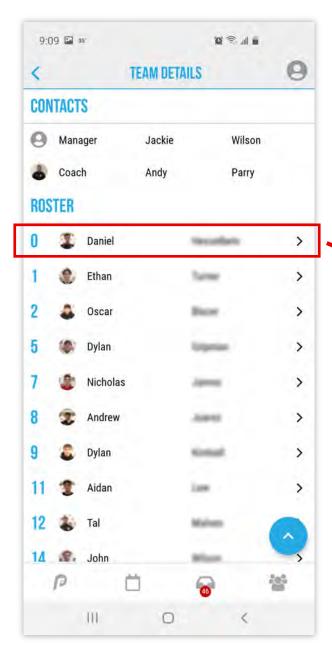

# TEAM PAGE PLAYER'S ROSTER & CONTACT INFORMATION

CLICK PLAYER'S NAME IN THE ROSTER TO VIEW ATHLETE PROFILE & PARENT CONTACT INFO

**@HOME CHALLENGES** 

CHALLENGE ATHLETES WITH A SERIES OF ACTIVITIES. ASSIGN A CHALLENGE TO A TEAM FOR A SPECIFIC DATE & TIME. ONCE COMPLETED, ATHLETES ENTER DATA & EVIDENCE, THEN CAN VIEW THEIR RANKING IN THE LEADERBOARD.