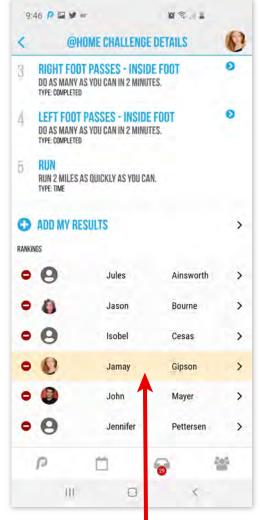

# TEAM PAGE PLAYER'S ROSTER & CONTACT INFORMATION

CLICK PLAYER'S NAME IN THE ROSTER TO VIEW ATHLETE PROFILE & PARENT CONTACT INFO

**@HOME CHALLENGES** 

CHALLENGE ATHLETES WITH A SERIES OF ACTIVITIES. ASSIGN A CHALLENGE TO A TEAM FOR A SPECIFIC DATE & TIME. ONCE COMPLETED, ATHLETES ENTER DATA & EVIDENCE, THEN CAN VIEW THEIR RANKING IN THE LEADERBOARD.

\*Leaderboards will only show if coach chooses to turn on that feature. For more detailed instructions, please view our additional challenges tutorial.

**CLICK AFTER ACTIVITY** 