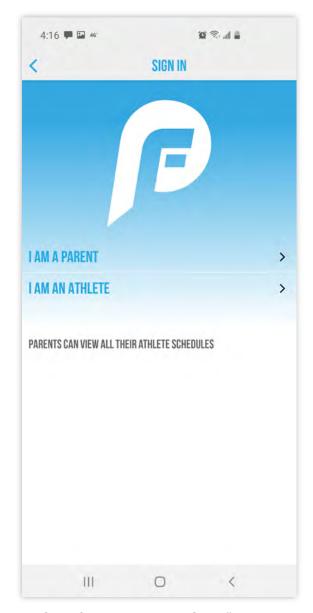

You will no longer get logged out with any app updates within this 2.0 version.

If you're a parent, select "I AM A PARENT." You will be able to view all athlete schedules.

Only athletes should select "I AM AN ATHLETE." Afterwards, you will be guided through additional steps to access your correct account.