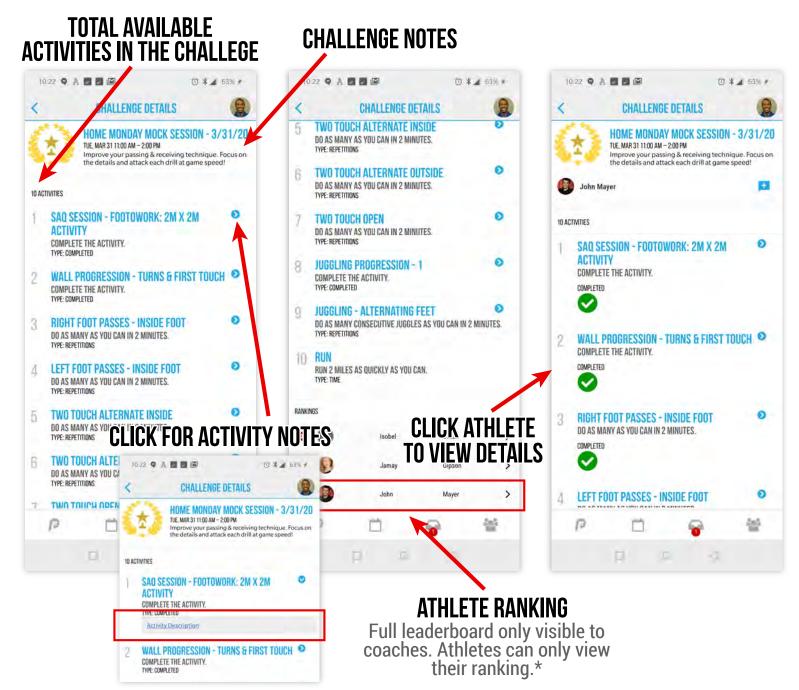

# TEAM PAGE PLAYER'S ROSTER & CONTACT INFORMATION

CLICK PLAYER'S NAME IN THE ROSTER TO VIEW ATHLETE PROFILE & PARENT CONTACT INFO

**@HOME CHALLENGES** 

CHALLENGE ATHLETES WITH A SERIES OF ACTIVITIES. ASSIGN A CHALLENGE TO A TEAM FOR A SPECIFIC DATE & TIME. ONCE COMPLETED, ATHLETES ENTER DATA & EVIDENCE, THEN CAN VIEW THEIR RANKING IN THE LEADERBOARD.

\*Leaderboards will only show if coach chooses to turn on that feature. For more detailed instructions, please view our additional challenges tutorial.

**CLICK AFTER ACTIVITY** 

# **@HOME CHALLENGES: ATHLETE'S VIEW**

ENTER EVIDENCE (PHOTOS/VIDEO/LINKS)

For more detailed instructions, please view our additional challenges tutorial.

ATHLETE'S RANKING