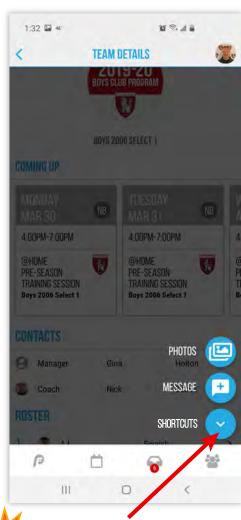

## **TEAM PAGE**

#### **KEEP TRACK OF ALL YOUR TEAMS, SCHEDULED EVENTS, STANDINGS & MORE!**

**SELECT YOUR TEAM** 

**VIEW TEAM DETAILS** 

CLICK SHORTCUT MENU
TO ACCESS ADDITIONAL
OPTIONS: MESSAGE TEAM &
TEAM PHOTO GALLERY