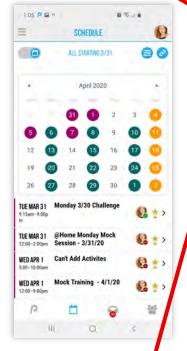

### **SCHEDULE**

VIEW SCHEDULE & UPDATE PLAYER ATTENDANCE (BY EVENT). CLICK ON INDIVIDUAL DATES/EVENTS TO EDIT & VIEW MORE DETAILS.

FILTER BY ATHLETE

Only when logged in as a parent. Click to turn on/off each athlete's schedule from the list view. Default shows all calendars.

#### **ATTENDANCE**

Shows your own athletes

#### **CREATE EVENT**

#### **SCHEDULE FILTERS**

Click on "Starting Today" to view past events.

Choose event types to display only certain ones.

#### **EXPORT SCHEDULE**

#### **FILTER BY TEAM**