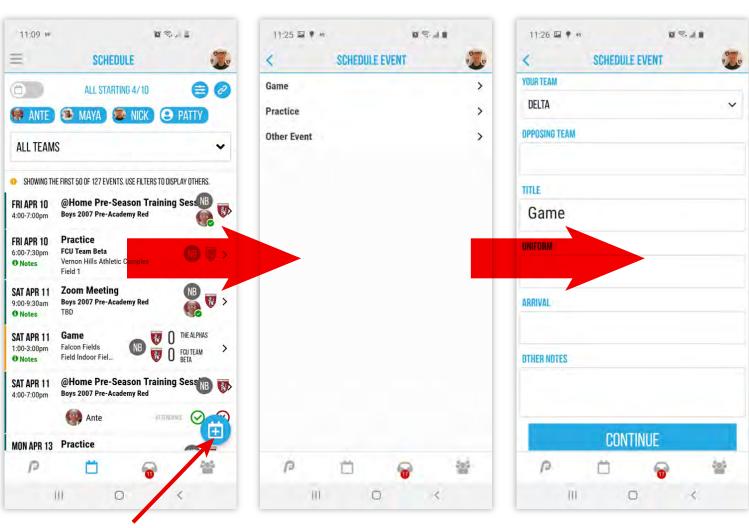

# SCHEDULE: HOW TO CREATE AN EVENT YOU CAN ONLY CREATE EVENTS WHEN LOGGED IN AS A COACH OR MANAGER.

**CLICK "ADD EVENT" BUTTON** 

**SELECT EVENT TYPE** 

FILL IN FIELDS