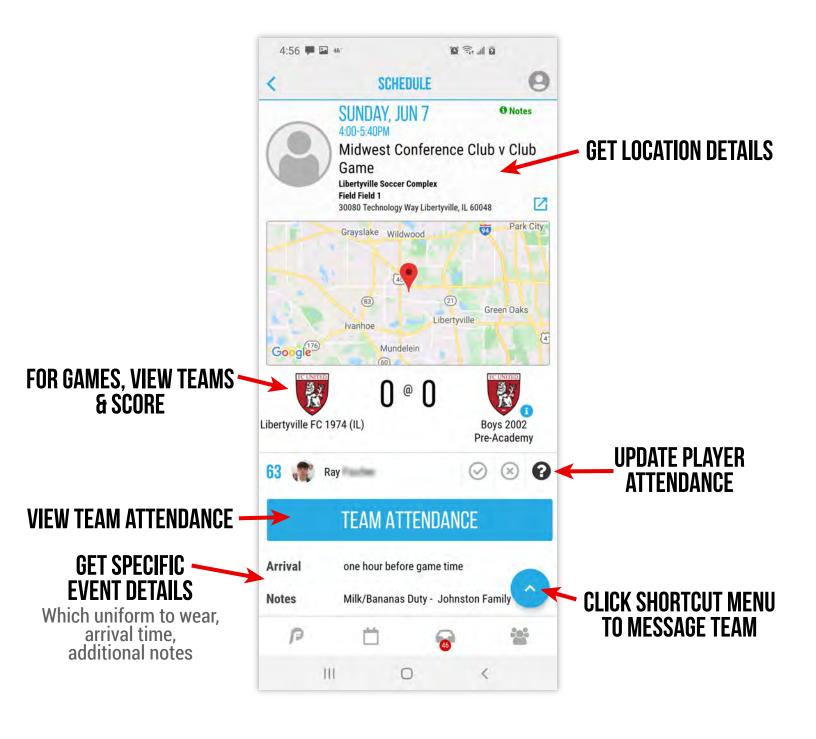

arent, select "I AM A PARENT." You will be able to view all athlete schedules.

Only athletes should select "I AM AN ATHLETE." Afterwards, you will be guided through additional steps to access your correct account.



# SIGNING IN: USERNAME & PASSWORD HELP

GO TO THE PLAYERFIRST PAGE ON YOUR CLUB'S WEBSITE AND FOLLOW THE STEPS TO RETRIEVE YOUR LOGIN INFO.



If you are still having trouble after following the above reset link instructions, email support@playerfirsttech.com



YOUR DASHBOARD

MAIN PAGE THAT HIGHLIGHTS YOUR MOST CURRENT AND IMPORTANT CONTENT: RECENT MESSAGES, UPCOMING EVENTS, ALERTS AND MORE!





# ATHLETE'S SCHEDULE VIEW SCHEDULE & UPDATE PLAYER ATTENDANCE (BY EVENT)



#### CLICK ON INDIVIDUAL DATES/EVENTS TO VIEW MORE DETAILS



## ATHLETE'S SCHEDULE: SINGLE EVENT VIEW





## **MESSAGING**

#### MANAGE INBOX, MESSAGE YOUR COACH/MANAGER/TEAMMATES/PARENTS





# MESSAGING: CREATING A NEW MESSAGE

MESSAGE YOUR COACH/MANAGER/TEAMMATES/PARENTS



**SELECT YOUR TEAM** 

#### **SELECT YOUR RECIPIENTS**

Select to message whole team or just specific individuals. Must select "Parent" or "Parent + Athlete." You don't have the capability to solely message athletes. **NEW MESSAGE** 



## **MESSAGING: GROUP MESSAGES**



#### **GROUP MESSAGE VIEW**

Reply to the whole group or just to who started the message



#### 

Click top right "i" icon to view everyone in the group. Click message icon on the right to start a new message.



### **TEAM PAGE**

#### **KEEP TRACK OF ALL YOUR TEAMS, SCHEDULED EVENTS, STANDINGS & MORE!**







CLICK PLAYER'S NAME IN THE ROSTER TO