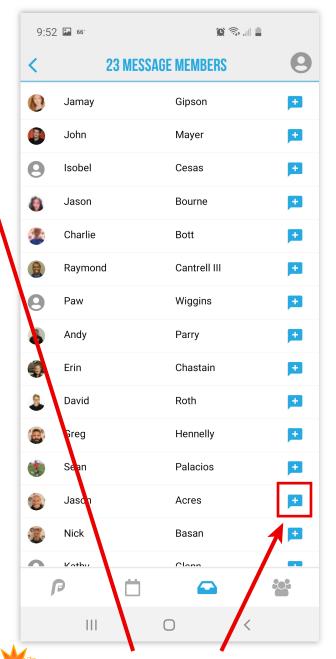

#### 

Click top right "i" icon to view everyone in the group. Click message icon on the right to start a new message.