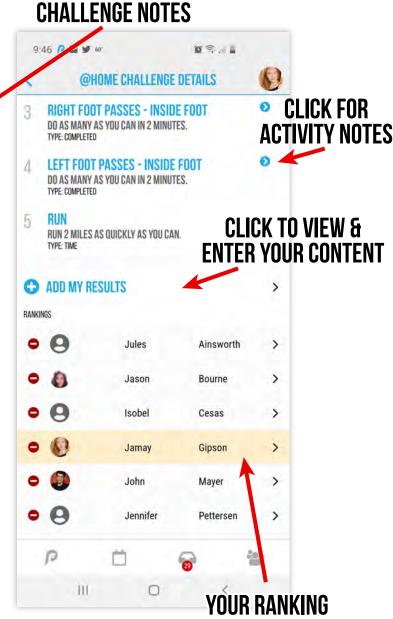

**@HOME CHALLENGES: HOW TO COMPLETE** 

CHALLENGES CAN ONLY BE COMPLETED DURING THE SCHEDULED TIMEFRAME. PARENTS CANNOT ENTER ACTIVITY SCORES/COMPLETIONS, ONLY ATHLETES.

#### ENTER EVIDENCE (PHOTOS/VIDEO/LINKS)

For more detailed instructions, please view our additional challenges tutorial.

**ENTER YOUR RESULTS** 

**UNFINISHED ACTIVITIES** 

**SUBMIT RESULTS** 

#### COMPLETED CHALLENGES DISPLAY AS CHECKMARKS OR PLACEMENT TROPHIES

Team rankings only show if leaderboard feature is on. Completing Challenges is optional.

CLICK TO VIEW ACTIVITY EVIDENCE