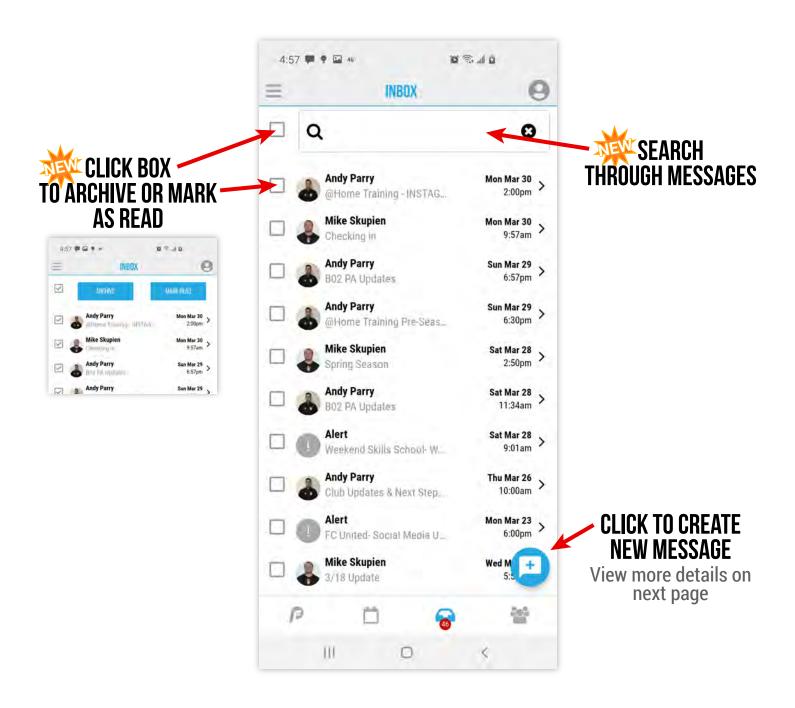

## **MESSAGING**

#### MANAGE INBOX, MESSAGE YOUR COACH/MANAGER/TEAMMATES/PARENTS