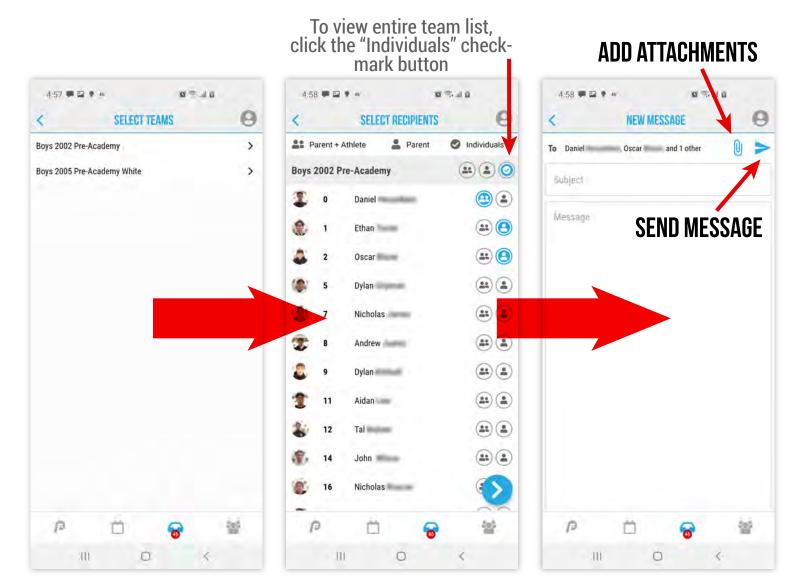

# MESSAGING: CREATING A NEW MESSAGE

MESSAGE YOUR COACH/MANAGER/TEAMMATES/PARENTS

**SELECT YOUR TEAM** 

#### **SELECT YOUR RECIPIENTS**

Select to message whole team or just specific individuals. Must select "Parent" or "Parent + Athlete." You don't have the capability to solely message athletes. **NEW MESSAGE** 