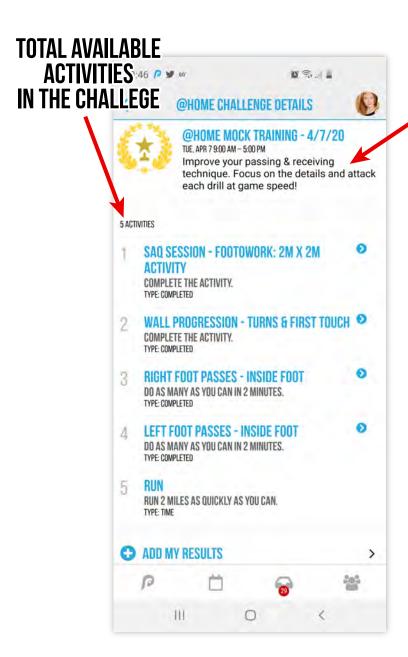

View, download and upload your team photos!

**40ME CHALLENGES** 

GET CHALLENGED BY A SERIES OF ACTIVITIES, COMPILED BY YOUR COACH.
COMPLETE THE CHALLENGE, INPUT YOUR DATA AND PHOTOS/VIDEOS, SEE YOUR
RANKING IN THE LEADERBOARD!

Team rankings only show if leaderboard feature is on\*

\*Leaderboards will only show if coach chooses to turn on that feature. For more detailed instructions, please view our additional challenges tutorial.

**@HOME CHALLENGES: HOW TO COMPLETE** 

CHALLENGES CAN ONLY BE COMPLETED DURING THE SCHEDULED TIMEFRAME. PARENTS CANNOT ENTER ACTIVITY SCORES/COMPLETIONS, ONLY ATHLETES.