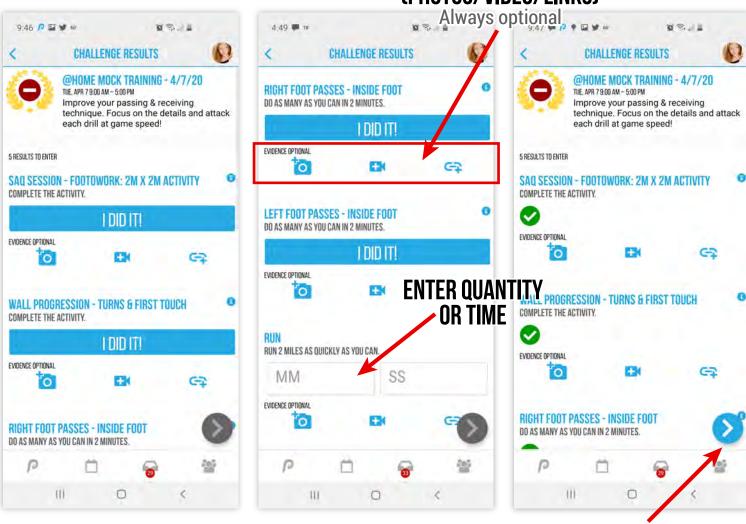

**@HOME CHALLENGES: HOW TO COMPLETE** 

CHALLENGES CAN ONLY BE COMPLETED DURING THE SCHEDULED TIMEFRAME. PARENTS CANNOT ENTER ACTIVITY SCORES/COMPLETIONS, ONLY ATHLETES.

#### ENTER EVIDENCE (PHOTOS/VIDEO/LINKS)

For more detailed instructions, please view our additional challenges tutorial.

**ENTER YOUR RESULTS** 

**UNFINISHED ACTIVITIES** 

**SUBMIT RESULTS** 