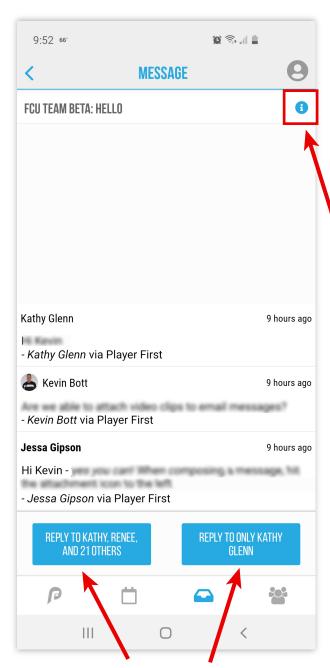

## **MESSAGING: GROUP MESSAGES**

#### **GROUP MESSAGE VIEW**

Reply to the whole group or just to who started the message

#### 

Click top right "i" icon to view everyone in the group. Click message icon on the right to start a new message.