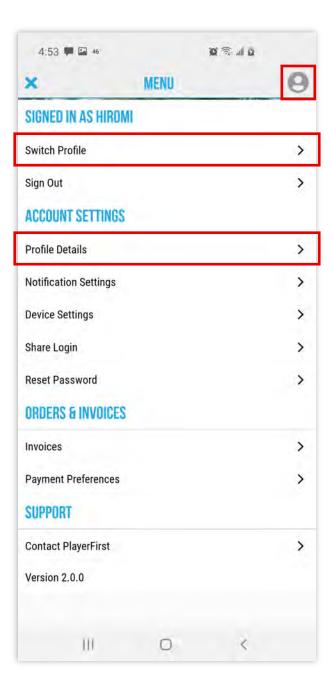

# ACCESSING PROFILES HOW TO VIEW, EDIT AND SWITCH BETWEEN USER PROFILES

# **NOTIFICATION SETTINGS**

CUSTOMIZE NOTIFICATION SETTINGS BY DEVICE OR BY INDIVIDUAL PROFILES. CAN BE FOUND IN THE TOP LEFT MENU.

Manage how you receive notifications for shcedule changes and messages from coaches, teammates, parents and the club

# **SHARING YOUR LOGIN INFO**

SHARE A LOGIN CODE WITH ATHLETES OR OTHER FAMILY MEMBERS SO THEY HAVE ACCESS TO YOUR PROFILE AND SCHEDULE. CAN BE FOUND IN THE TOP LEFT MENU. ONLY VIEWABLE IN PARENT PROFILE.