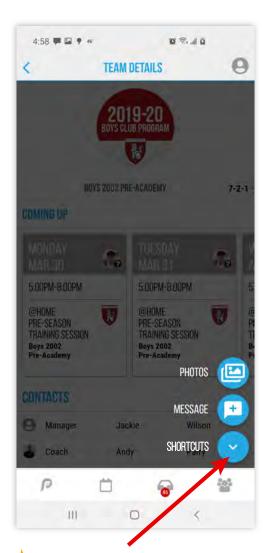

### **TEAM PAGE**

#### **KEEP TRACK OF ALL YOUR TEAMS, SCHEDULED EVENTS, STANDINGS & MORE!**

CLICK PLAYER'S NAME IN THE ROSTER TO VIEW ATHLETE PROFILE & PARENT CONTACT INFO TO ACCESS ADDITIONAL OPTIONS: MESSAGE TEAM & TEAM PHOTO GALLERY

View, download and upload your team photos!

**40ME CHALLENGES** 

GET CHALLENGED BY A SERIES OF ACTIVITIES, COMPILED BY YOUR COACH.
COMPLETE THE CHALLENGE, INPUT YOUR DATA AND PHOTOS/VIDEOS, SEE YOUR
RANKING IN THE LEADERBOARD!