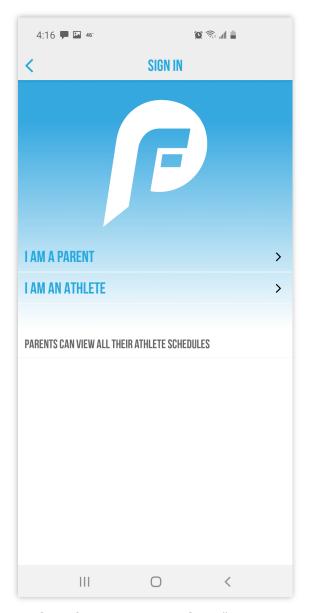

You will no longer get logged out with any app updates within this 2.0 version.

If you're a parent, select "I AM A PARENT." You will be able to view all athlete schedules.

Only athletes should select "I AM AN ATHLETE." Afterwards, you will be guided through additional steps to access your correct account.