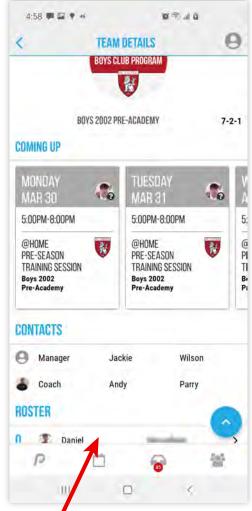

### **TEAM PAGE**

#### **KEEP TRACK OF ALL YOUR TEAMS, SCHEDULED EVENTS, STANDINGS & MORE!**

CLICK PLAYER'S NAME IN THE ROSTER TO VIEW ATHLETE PROFILE & PARENT CONTACT INFO TO ACCESS ADDITIONAL OPTIONS: MESSAGE TEAM & TEAM PHOTO GALLERY