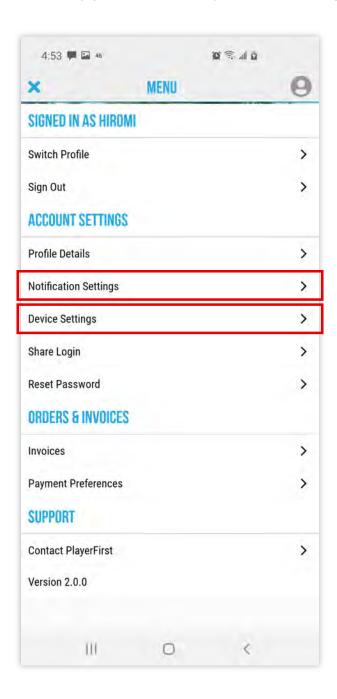

# **NOTIFICATION SETTINGS**

CUSTOMIZE NOTIFICATION SETTINGS BY DEVICE OR BY INDIVIDUAL PROFILES. CAN BE FOUND IN THE TOP LEFT MENU.

Manage how you receive notifications for shcedule changes and messages from coaches, teammates, parents and the club

# **SHARING YOUR LOGIN INFO**

SHARE A LOGIN CODE WITH ATHLETES OR OTHER FAMILY MEMBERS SO THEY HAVE ACCESS TO YOUR PROFILE AND SCHEDULE. CAN BE FOUND IN THE TOP LEFT MENU. ONLY VIEWABLE IN PARENT PROFILE.