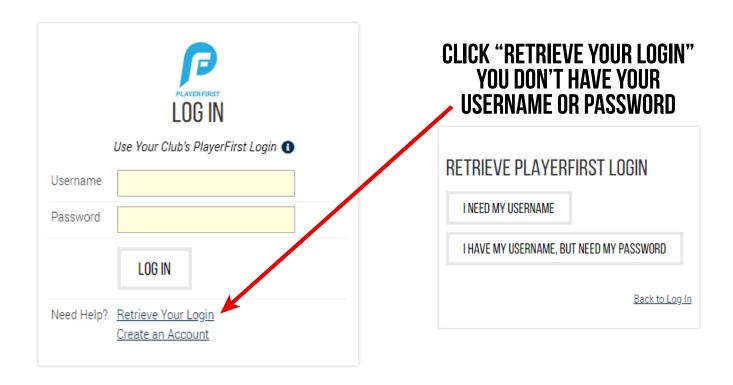

# SIGNING IN: USERNAME & PASSWORD HELP

GO TO THE PLAYERFIRST PAGE ON YOUR CLUB'S WEBSITE AND FOLLOW THE STEPS TO RETRIEVE YOUR LOGIN INFO.

If you are still having trouble after following the above reset link instructions, email support@playerfirsttech.com