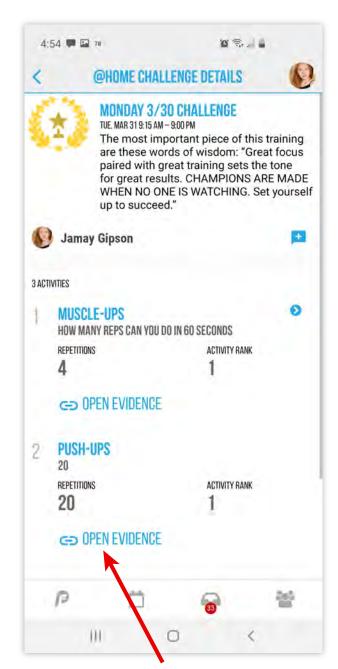

#### COMPLETED CHALLENGES DISPLAY AS CHECKMARKS OR PLACEMENT TROPHIES

Team rankings only show if leaderboard feature is on. Completing Challenges is optional.

CLICK TO VIEW ACTIVITY EVIDENCE