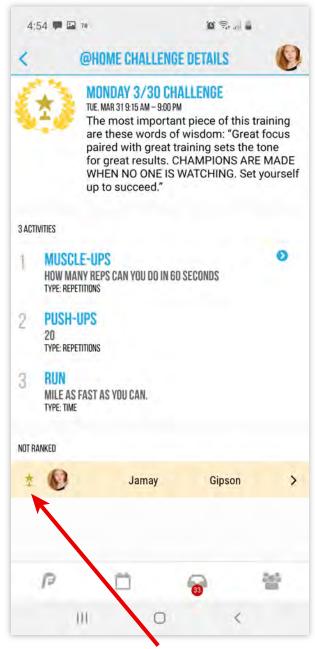

**@HOME CHALLENGES: HOW TO COMPLETE** 

CHALLENGES CAN ONLY BE COMPLETED DURING THE SCHEDULED TIMEFRAME. PARENTS CANNOT ENTER ACTIVITY SCORES/COMPLETIONS, ONLY ATHLETES.

#### ENTER EVIDENCE (PHOTOS/VIDEO/LINKS)

For more detailed instructions, please view our additional challenges tutorial.

**ENTER YOUR RESULTS** 

**UNFINISHED ACTIVITIES** 

**SUBMIT RESULTS** 