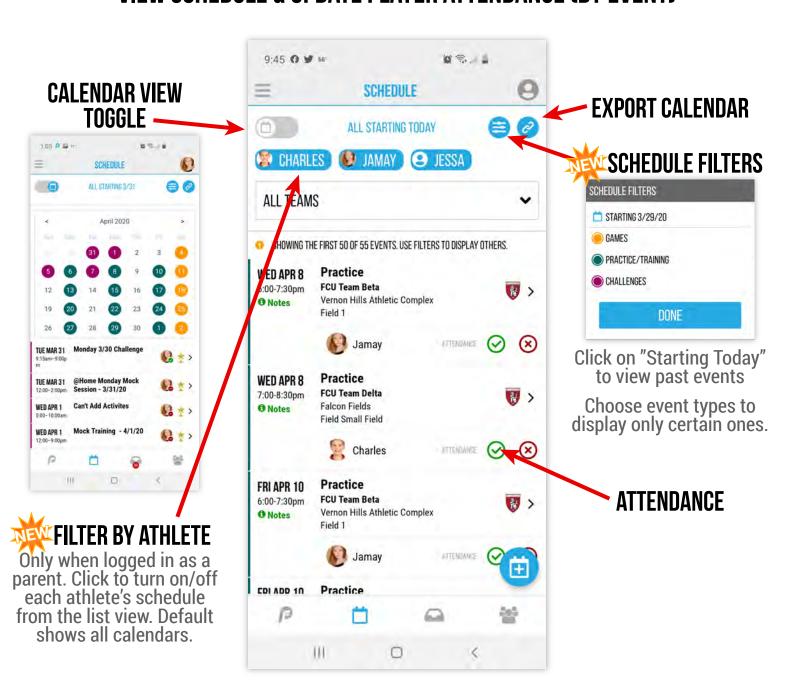

# ATHLETE'S SCHEDULE VIEW SCHEDULE & UPDATE PLAYER ATTENDANCE (BY EVENT)

#### CLICK ON INDIVIDUAL DATES/EVENTS TO VIEW MORE DETAILS