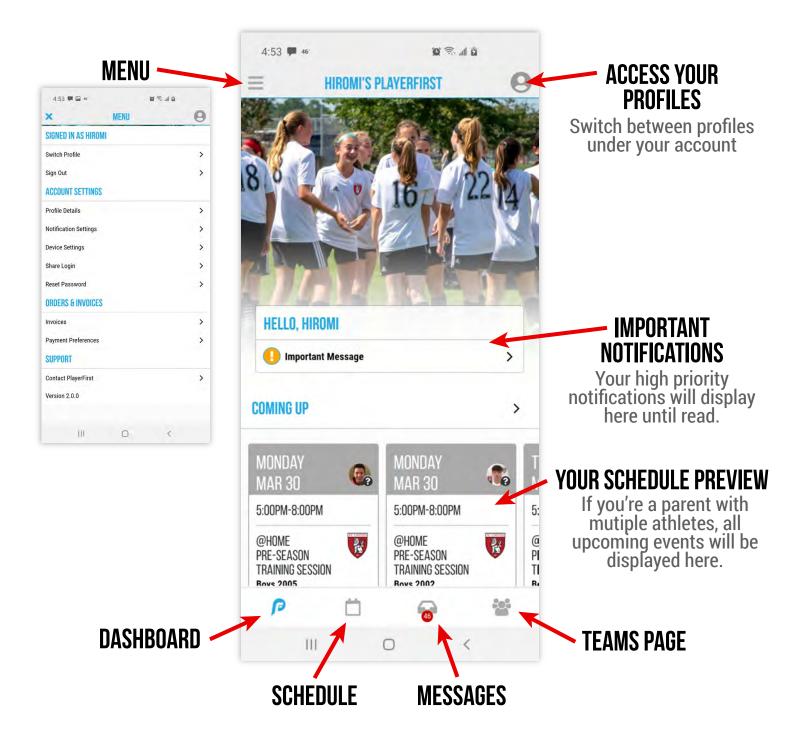

YOUR DASHBOARD

MAIN PAGE THAT HIGHLIGHTS YOUR MOST CURRENT AND IMPORTANT CONTENT: RECENT MESSAGES, UPCOMING EVENTS, ALERTS AND MORE!