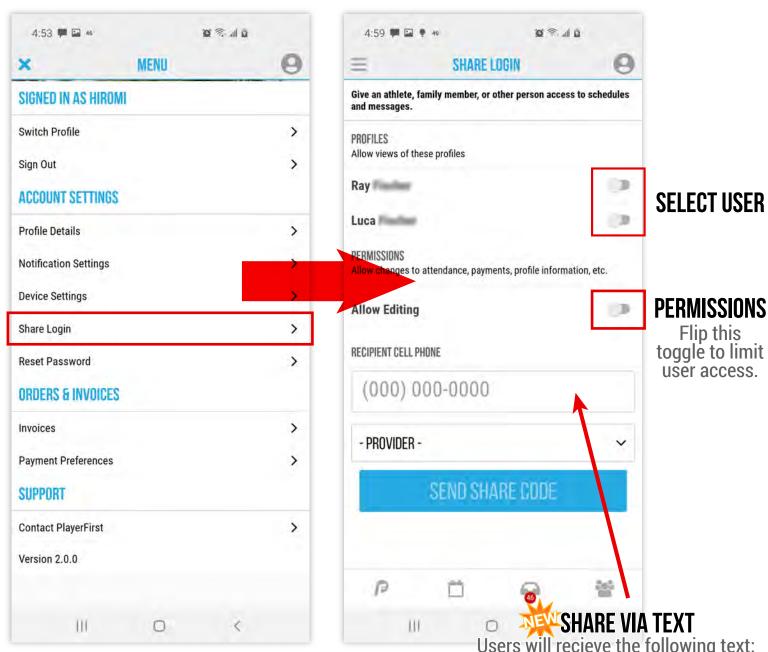

# **SHARING YOUR LOGIN INFO**

SHARE A LOGIN CODE WITH ATHLETES OR OTHER FAMILY MEMBERS SO THEY HAVE ACCESS TO YOUR PROFILE AND SCHEDULE. CAN BE FOUND IN THE TOP LEFT MENU. ONLY VIEWABLE IN PARENT PROFILE.

Users will recieve the following text:

You are invited to sign in to the PlayerFirst app with username: xxxxxx and access code: xxxxxxxxx. Invite expires in 24 hours.