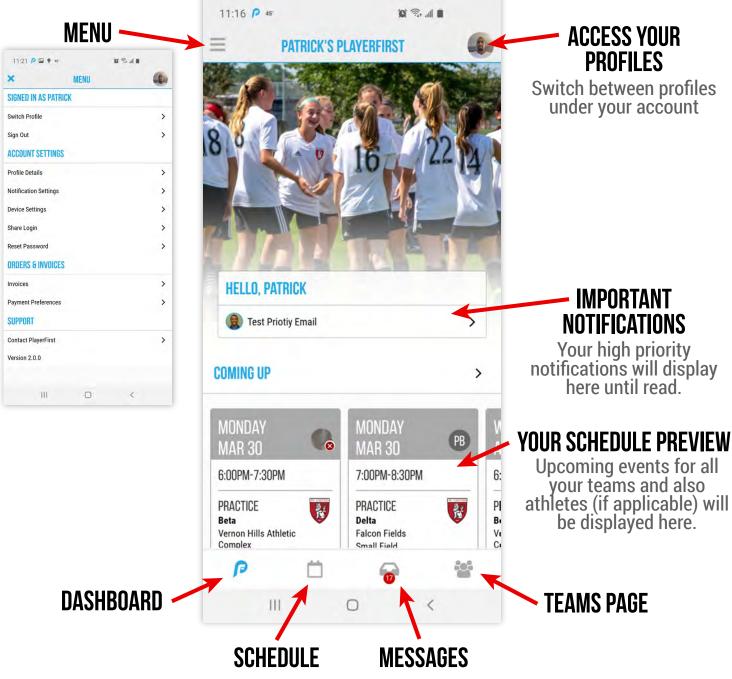

## **ACCESSING PROFILES** How to view, edit and switch between user profiles

| 11:21 👂 🖬 🍨 🕬         |      | 10 ° a a a |   |
|-----------------------|------|------------|---|
| ×                     | MENU |            |   |
| SIGNED IN AS PATR     | ICK  |            |   |
| Switch Profile        |      |            | > |
| Sign Out              |      |            | > |
| ACCOUNT SETTINGS      |      |            |   |
| Profile Details       |      |            | > |
| Notification Settings | 6    |            | > |
| Device Settings       |      |            | > |
| Share Login           |      |            | > |
| Reset Password        |      |            | > |
| ORDERS & INVOICES     | 6    |            |   |
| Invoices              |      |            | > |
| Payment Preferences   |      |            | > |
| SUPPORT               |      |            |   |
| Contact PlayerFirst   |      |            | > |
| Version 2.0.0         |      |            |   |
| Ш                     | 0    | <          |   |

#### **NOTIFICATION SETTINGS** CUSTOMIZE NOTIFICATION SETTINGS BY DEVICE OR BY INDIVIDUAL PROFILES. CAN BE FOUND IN THE TOP LEFT MENU.

Manage how you receive notifications for schedule changes and messages from coaches, athletes, parents and the club

# **SHARE A LOGIN CODE WITH ATHLETES OR OTHER FAMILY MEMBERS SO THEY HAVE ACCESS TO YOUR PROFILE AND SCHEDULE. CAN BE FOUND IN THE TOP LEFT MENU. ONLY VIEWABLE IN PARENT PROFILE.**

SUPPORT@PLAYERFIRSTTECH.COM