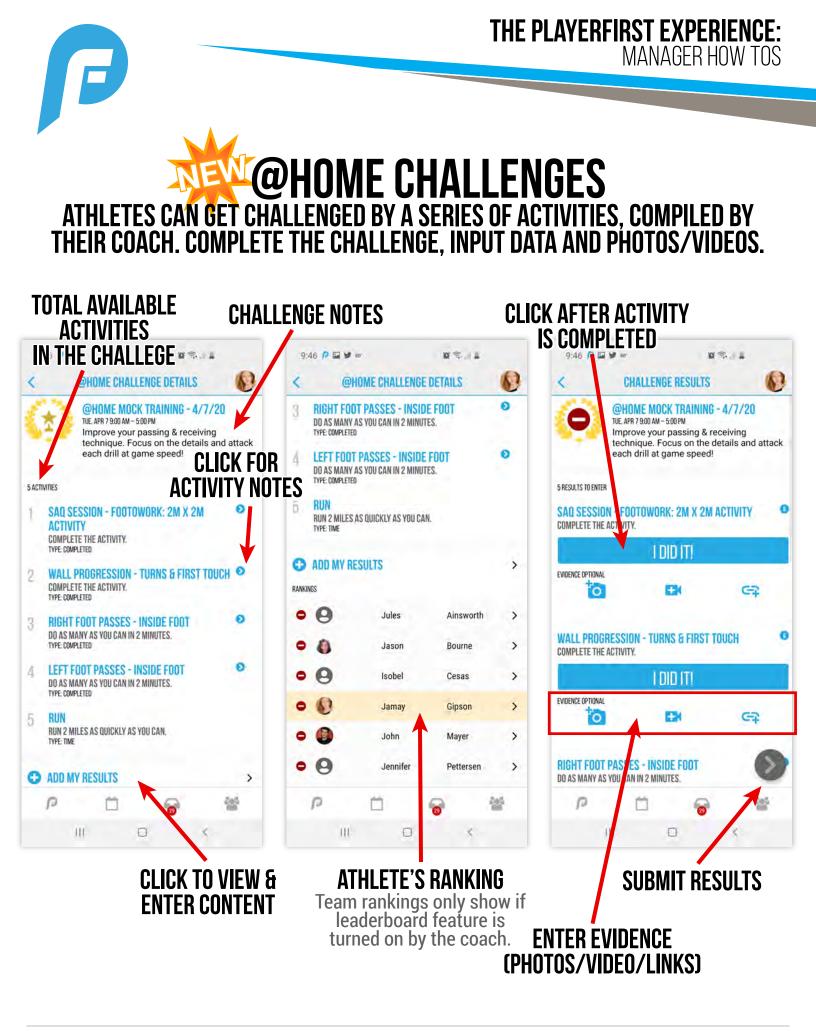

| Andy        | Pa      | rry |
| ROSTER |          |             |         |     |
| 0 3    | Daniel   |             | ninteri | >   |
| 1 2    | Ethan    |             | -       | >   |
| 2      | Oscar    |             | ice.    | >   |
| 5 👁    | Dylan    |             | iprise. | >   |
| 7 🔹    | Nicholas |             | -       | >   |
| 8 😨    | Andrew   |             | in the  | >   |
| 9 🏼    | Dylan    |             | inter a | >   |
| 11 2   | Aidan    |             |         | >   |
| 12 🔹   | Tal      |             | uhen .  |     |
| 14 .   | John     |             |         | ,   |
| P      | Ċ        | ] (         | 46      | 100 |
|        | 101      | 0           |         | (   |

#### CLICK PLAYER'S NAME IN THE Roster to view athlete profile & parent contact info









## **ACCESSING PROFILES** How to view, edit and switch between user profiles

| 11:21 👂 🖬 🍨 🕬         |      | 10 ° a a a |   |
|-----------------------|------|------------|---|
| ×                     | MENU |            |   |
| SIGNED IN AS PATR     | ICK  |            |   |
| Switch Profile        |      |            | > |
| Sign Out              |      |            | > |
| ACCOUNT SETTINGS      |      |            |   |
| Profile Details       |      |            | > |
| Notification Settings | 6    |            | > |
| Device Settings       |      |            | > |
| Share Login           |      |            | > |
| Reset Password        |      |            | > |
| ORDERS & INVOICES     | 6    |            |   |
| Invoices              |      |            | > |
| Payment Prefer