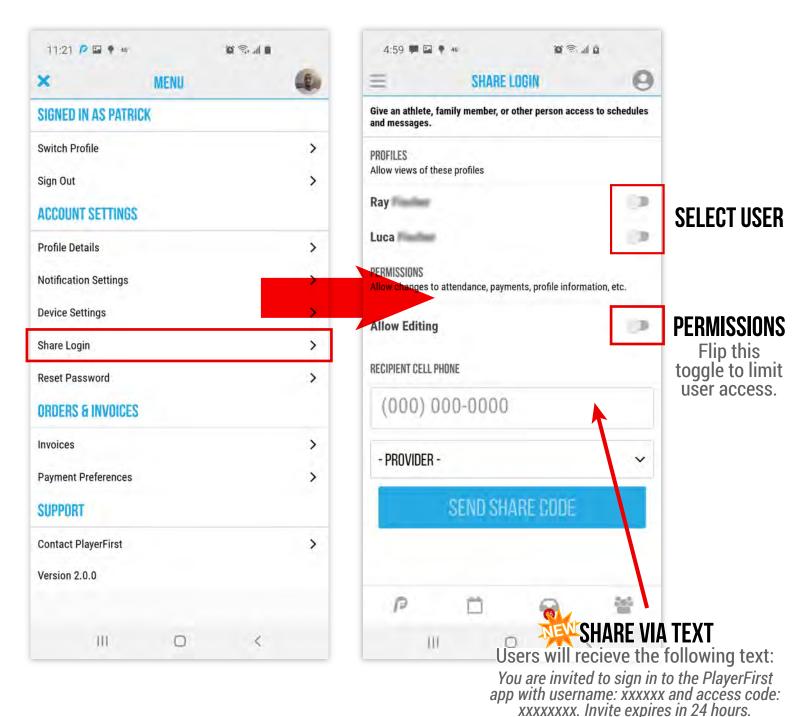

# **SHARE A LOGIN CODE WITH ATHLETES OR OTHER FAMILY MEMBERS SO THEY HAVE ACCESS TO YOUR PROFILE AND SCHEDULE. CAN BE FOUND IN THE TOP LEFT MENU. ONLY VIEWABLE IN PARENT PROFILE.**

SUPPORT@PLAYERFIRSTTECH.COM