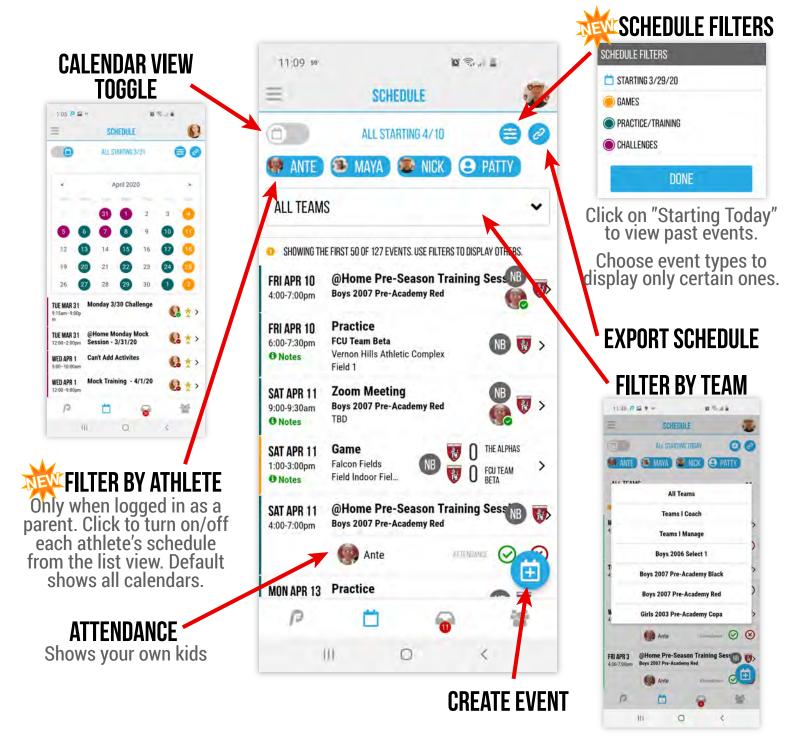

#### **SCHEDULE** VIEW SCHEDULE & UPDATE PLAYER ATTENDANCE (BY EVENT). CLICK ON INDIVIDUAL DATES/EVENTS TO EDIT & VIEW MORE DETAILS.

## **SCHEDULE: HOW TO CREATE AN EVENT** YOU CAN ONLY CREATE EVENTS WHEN LOGGED IN AS A COACH OR MANAGER.