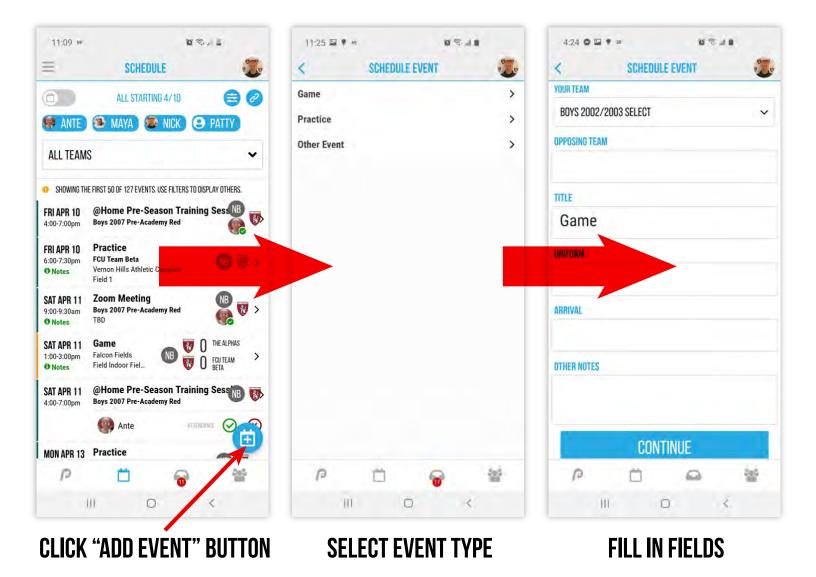

## **SCHEDULE: HOW TO CREATE AN EVENT** YOU CAN ONLY CREATE EVENTS WHEN LOGGED IN AS A COACH OR MANAGER.