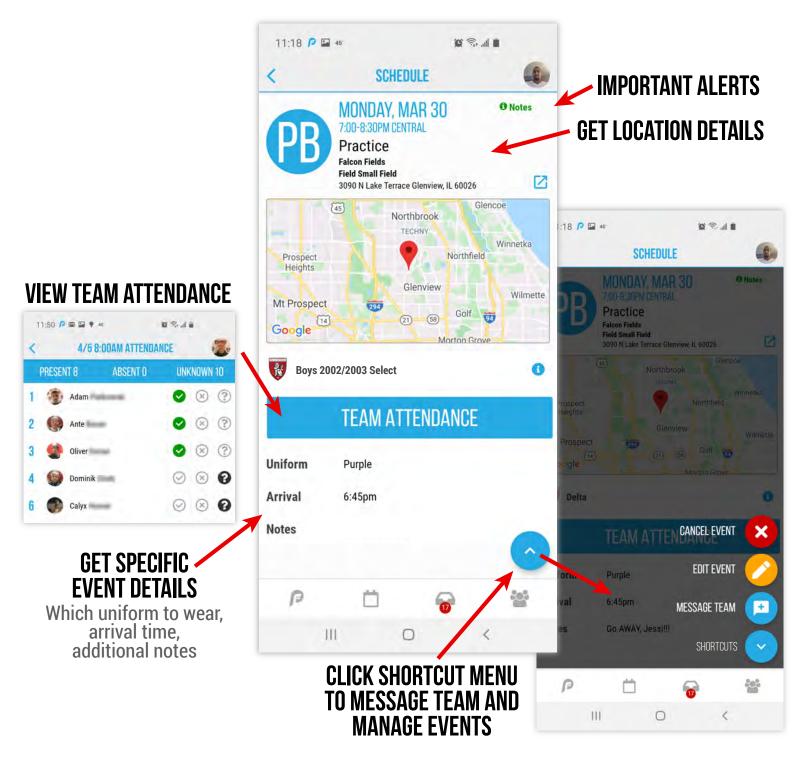

TRIEVE YOUR LOGIN"<br>You don't have your<br>Username or password |
|---------------------------------------------------------------|----------------------------------------------------------------------------|
| Use Your Club's PlayerFirst Login (1) Username Password       | RETRIEVE PLAYERFIRST LOGIN                                                 |
| LOG IN<br>Need Help? Retrieve Your Login<br>Create an Account | I HAVE MY USERNAME, BUT NEED MY PASSWORD                                   |

If you are still having trouble after following the above reset link instructions, email support@playerfirsttech.com







#### **SCHEDULE** VIEW SCHEDULE & UPDATE PLAYER ATTENDANCE (BY EVENT). CLICK ON INDIVIDUAL DATES/EVENTS TO EDIT & VIEW MORE DETAILS.





## **INDIVIDUAL EVENT VIEW: PRACTICE**





## **INDIVIDUAL EVENT VIEW: GAME**





## **SCHEDULE: HOW TO CREATE AN EVENT** YOU CAN ONLY CREATE EVENTS WHEN LOGGED IN AS A COACH OR MANAGER.





## **MESSAGING** Manage INBOX, Message Your Coach/Manager/Teammates/Parents





# MESSAGE YOUR COACHES/ATHLETES/PARENTS

| 4:10                   |     | 4:16 • •    | 🖬 15 🛛 🕅          | 1 1 1 1 1 1 1 1 1 1 1 1 1 1 1 1 1 1 1 | 4:16 🛛 🖬 🕈 15         | ø           | \$ V B |
|------------------------|-----|-------------|-------------------|---------------------------------------|-----------------------|-------------|--------|
| < SELECT TEAMS         | Θ   | <           | SELECT RECIPIENTS | e                                     | < 1                   | NEW MESSAGE | 9      |
| Boys 2002/2003 Select  | >   | Parent +    | Athlete 🔒 Paren