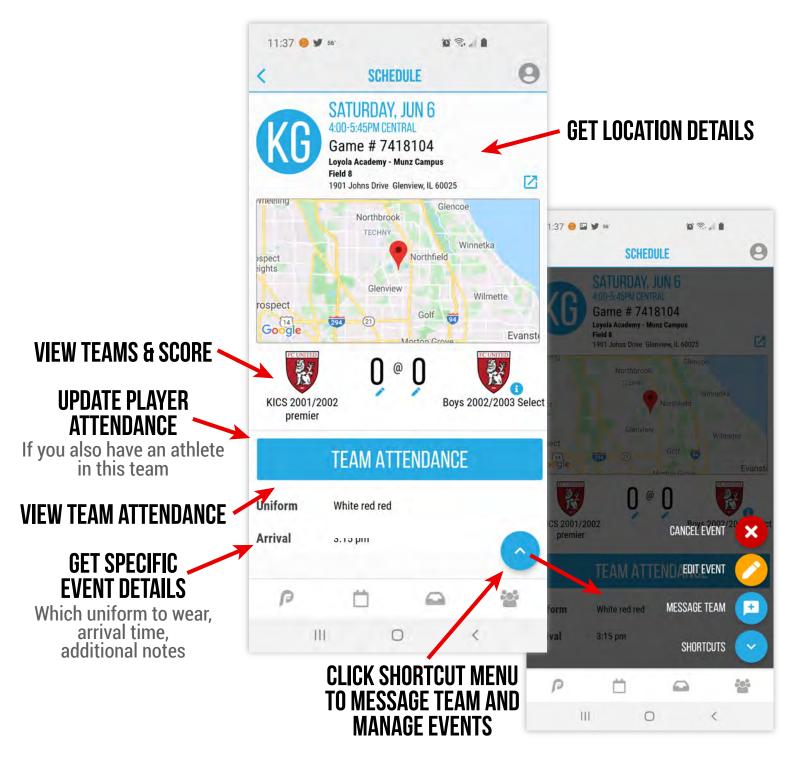

#### **SCHEDULE** VIEW SCHEDULE & UPDATE PLAYER ATTENDANCE (BY EVENT). CLICK ON INDIVIDUAL DATES/EVENTS TO EDIT & VIEW MORE DETAILS.

## **INDIVIDUAL EVENT VIEW: PRACTICE**

## **INDIVIDUAL EVENT VIEW: GAME**