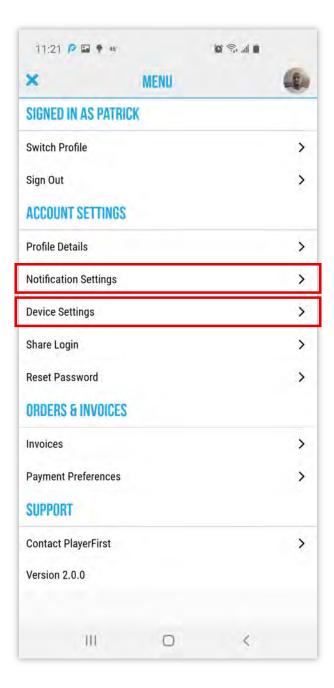

## **ACCESSING PROFILES** How to view, edit and switch between user profiles

| 11:21 👂 🖬 🍨 🕬         |      | 10 ° a a a |   |
|-----------------------|------|------------|---|
| ×                     | MENU |            |   |
| SIGNED IN AS PATR     | ICK  |            |   |
| Switch Profile        |      |            | > |
| Sign Out              |      |            | > |
| ACCOUNT SETTINGS      |      |            |   |
| Profile Details       |      |            | > |
| Notification Settings | 6    |            | > |
| Device Settings       |      |            | > |
| Share Login           |      |            | > |
| Reset Password        |      |            | > |
| ORDERS & INVOICES     | 6    |            |   |
| Invoices              |      |            | > |
| Payment Preferences   |      |            | > |
| SUPPORT               |      |            |   |
| Contact PlayerFirst   |      |            | > |
| Version 2.0.0         |      |            |   |
| Ш                     | 0    | <          |   |

#### **NOTIFICATION SETTINGS** CUSTOMIZE NOTIFICATION SETTINGS BY DEVICE OR BY INDIVIDUAL PROFILES. CAN BE FOUND IN THE TOP LEFT MENU.

Manage how you receive notifications for schedule changes and messages from coaches, athletes, parents and the club