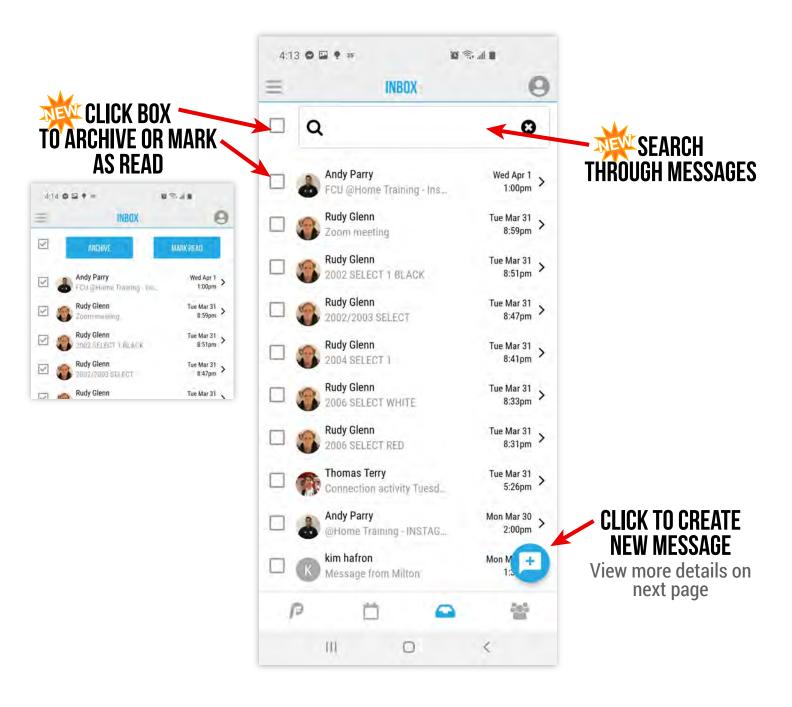

ayerFirst Login (1) Username Password       | RETRIEVE PLAYERFIRST LOGIN                                                 |
| LOG IN<br>Need Help? Retrieve Your Login<br>Create an Account | I HAVE MY USERNAME, BUT NEED MY PASSWORD                                   |

If you are still having trouble after following the above reset link instructions, email support@playerfirsttech.com







#### **SCHEDULE** VIEW SCHEDULE & UPDATE PLAYER ATTENDANCE (BY EVENT). CLICK ON INDIVIDUAL DATES/EVENTS TO EDIT & VIEW MORE DETAILS.





## **INDIVIDUAL EVENT VIEW: PRACTICE**





## **INDIVIDUAL EVENT VIEW: GAME**





## **SCHEDULE: HOW TO CREATE AN EVENT** YOU CAN ONLY CREATE EVENTS WHEN LOGGED IN AS A COACH OR MANAGER.





## **MESSAGING** Manage INBOX, Message Your Coach/Manager/Teammates/Parents





# MESSAGE YOUR COACHES/ATHLETES/PARENTS

| 4:10                   |     | 4:16 • •    | 🖬 15 🛛 🕅          | 1 1 1 1 1 1 1 1 1 1 1 1 1 1 1 1 1 1 1 | 4:16 🛛 🖬 🕈 15         | ø           | \$ V B |
|------------------------|-----|-------------|-------------------|---------------------------------------|-----------------------|-------------|--------|
| < SELECT TEAMS         | Θ   | <           | SELECT RECIPIENTS | e                                     | < 1                   | NEW MESSAGE | 9      |
| Boys 2002/2003 Select  | >   | Parent +    | Athlete 🔒 Parent  | Individuals                           | To Boys 2004 Select 1 |             | 0 >    |
| Boys 2002 Select 1     | >   | Boys 2004 S | Select 1          |                                       | Subject               |