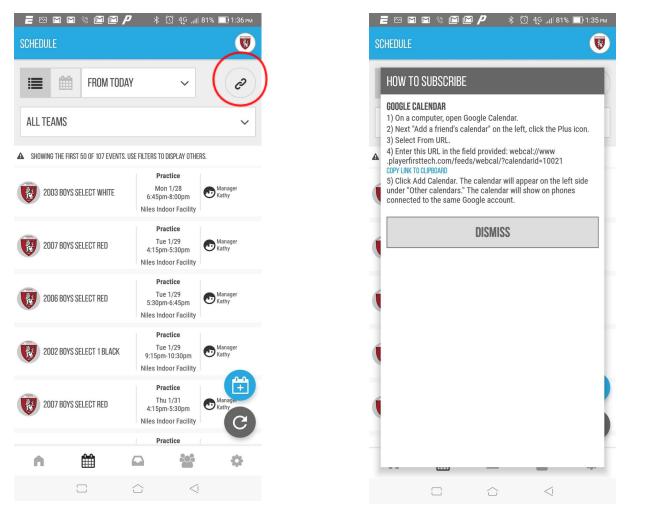

## THE PLAYERFIRST EXPERIENCE: COACH/MANAGER HOW TOS

#### SYNCING YOUR SCHEDULE TO YOUR PHONE CALENDAR

Click the calendar icon in the bottom navigation. Then press the link icon on the calendar page get your calendar's URL.