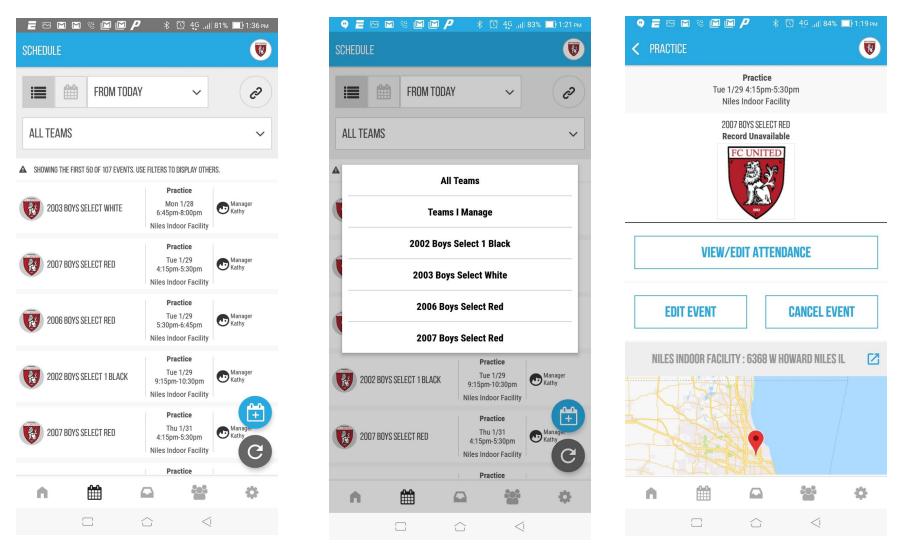

### VIEW YOUR ENTIRE SCHEDULE, INDIVIDUAL TEAM SCHEDULES, OR JUST THE TEAMS YOU MANAGE/COACH

Select an existing event, and click "edit event" to change dates/times, or add notes (ie: arrival time, uniform color, etc)

### ADD/EDIT EVENTS FOR EVERY TEAM YOU'RE A COACH/TEAM MANAGER FOR(all teams)

| ▝▐▝▝▌▝▝▌▌                | ∦ 💟 4G .ıl 84%  | 🔲 1:18 рм |
|--------------------------|-----------------|-----------|
| SCHEDULE EVENT           |                 | V         |
| YOUR TEAM                |                 |           |
| 2002 BOYS SELECT 1 BLACK |                 | ~         |
| OPPOSING TEAM            |                 |           |
|                          |                 |           |
| TITLE                    |                 |           |
| Game                     |                 |           |
| UNIFORM                  |                 |           |
|                          |                 |           |
| ARRIVAL                  |                 |           |
|                          |                 |           |
| OTHER NOTES              |                 |           |
|                          |                 |           |
|                          |                 |           |
|                          |                 | ¢         |
|                          | $\triangleleft$ |           |
|                          |                 |           |

Now, when adding events, you can select the timezone for where that event will take place.

## TRACK/EDIT ATTENDANCE & ADD GUEST PLAYERS (by event)

| ♥ ₩ 🗠                                                       |               | <b>/</b> *                                  | 0 4G .ul 84%    | а 🖃 1:19 рм<br>() () () () () () () () () () () () () ( |   |     | 🖻 🖬 😢 🖻<br>B:OOPM ATTEND |            | Ĵ 4º .⊪I 73% 🗖  | I) 3:30 рм | <b>国 置 ゆ</b> 四 ■ ■ % ・・ 米 ③ 4911 73% ■) 3:30 м<br>く 11/30 8:00PM GUEST PLAYER <b>(</b> )         |
|-------------------------------------------------------------|---------------|---------------------------------------------|-----------------|---------------------------------------------------------|---|-----|--------------------------|------------|-----------------|------------|--------------------------------------------------------------------------------------------------|
| Practice<br>Tue 1/29 4:15pm-5:30pm<br>Niles Indoor Facility |               |                                             |                 |                                                         |   | YES | John Mayer               | NO 0       | UNKNO           |            | SEARCH GUEST PLAYER NAME                                                                         |
|                                                             | Rec           | BOYS SELECT RI<br>ord Unavailab<br>C UNITED | le              |                                                         | - | 0   |                          |            | •               |            | NO ROSTERS FOUND FOR 'JACK JOHNSON'                                                              |
| VIEW/EDIT ATTENDANCE                                        |               |                                             |                 |                                                         |   |     |                          |            |                 |            |                                                                                                  |
| EDI                                                         | IT EVENT      |                                             | CANCEL EV       | <b>/ENT</b>                                             |   |     |                          |            |                 |            |                                                                                                  |
| NILES I                                                     | NDOOR FACILIT | Y : 6368 W H                                | OWARD NILES     |                                                         |   |     |                          |            |                 |            |                                                                                                  |
|                                                             |               |                                             |                 |                                                         |   |     |                          |            |                 | +2         | + Johnsons Johnson Johnsonville<br>1 2 8 4 5 9 7 8 9 0<br>a 5 d f g h j k 1<br>↓ z x c v b n m ⊠ |
| n.                                                          | m             |                                             |                 | Ф                                                       |   | A   |                          |            | 101             | 0          |                                                                                                  |
|                                                             |               | $\bigcirc$                                  | $\triangleleft$ |                                                         |   |     |                          | $\bigcirc$ | $\triangleleft$ |            |                                                                                                  |

Select the event you want to track/edit attendance for, then click view/edit attendance.

To add a guest player, click the "blue add player" icon on the bottom right of your screen. Type the player's name in to add them to your team.