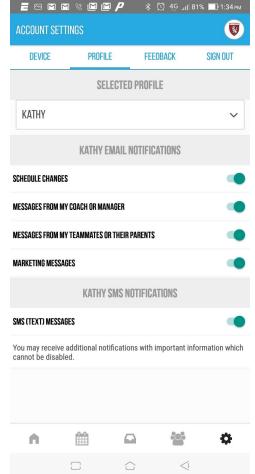

## THE PLAYERFIRST EXPERIENCE: COACH/MANAGER HOW TOS

#### CUSTOMIZE NOTIFICATION SETTINGS

|                  | 5 🖻 🖻 <b>/</b>  | * 0             | 4G .ill 81% 🔲 ' | 1:34 рм    |
|------------------|-----------------|-----------------|-----------------|------------|
| ACCOUNT SET      | TINGS           |                 |                 |            |
| DEVICE           | PROFILE         | FEEDBA          | CK SIGN         | OUT        |
|                  | DEVIC           | E NOTIFICATIONS | 5               |            |
| SCHEDULE CHANGE  | S               |                 |                 | ۲          |
| MESSAGES FROM M  | Y COACH OR MANA | IGER            |                 |            |
| MESSAGES FROM M  | Y TEAMMATES OR  | THEIR PARENTS   |                 |            |
| MESSAGES FROM TH | IE CLUB         |                 |                 |            |
|                  |                 |                 |                 |            |
|                  |                 |                 |                 |            |
|                  |                 |                 |                 |            |
|                  |                 |                 |                 |            |
|                  |                 |                 |                 |            |
|                  |                 |                 |                 |            |
|                  |                 |                 |                 |            |
| n                |                 |                 |                 | <b>0</b> - |
|                  |                 |                 | $\triangleleft$ |            |

Customize by device or by individual profiles!

P